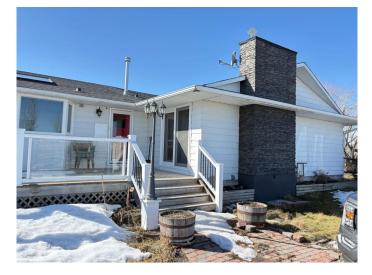

#### \$1,190,000

3 Bedroom, 2.00 Bathroom, 1,884 sqft Residential on 8.84 Acres

NONE, Rural Wheatland County, Alberta

Experience the best of countryside living with this stunning 1,884 sq. ft. bungalow, perfectly situated on 8.84 acres of serene land. This well-maintained home features 3 spacious bedrooms, 2 full baths, a bright kitchen, and a dining area with a patio door leading to the outdoors. The expansive living room is flooded with natural light through large SE-facing windows, creating a warm and inviting space. Enjoy seamless indoor-outdoor living with a wraparound deck, offering multiple access points from the master bedroom, mudroom, dining area, and front entrance. The property is a dream for hobbyists, farmers, or anyone needing space, featuring a newly built 80' x 40' shop with an overhead garage door, a barn, animal shelters, and ample storage. A triple car garage provides even more convenience. This incredible acreage offers endless possibilitiesâ€"whether you want to keep animals, work on projects, or simply enjoy the peace and privacy of country life. Don't miss this rare opportunity!