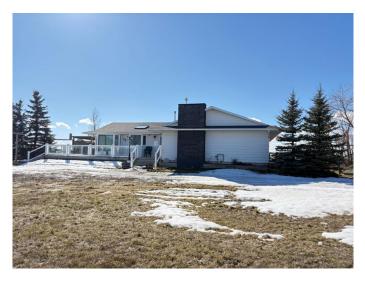

#### \$1,190,000

3 Bedroom, 2.00 Bathroom, 1,884 sqft Residential on 8.84 Acres

NONE, Rural Wheatland County, Alberta

Experience the best of countryside living with this stunning 1,884 sq. ft. bungalow, perfectly situated on 8.84 acres of serene land. This well-maintained home features 3 spacious bedrooms, 2 full baths, a bright kitchen, and a dining area with a patio door leading to the outdoors. The expansive living room is flooded with natural light through large SE-facing windows, creating a warm and inviting space. Enjoy seamless indoor-outdoor living with a wraparound deck, offering multiple access points from the master bedroom, mudroom, dining area, and front entrance. The property is a dream for hobbyists, farmers, or anyone needing space, featuring a newly built 80' x 40' shop with an overhead garage door, a barn, animal shelters, and ample storage. A triple car garage provides even more convenience. This incredible acreage offers endless possibilitiesâ€"whether you want to keep animals, work on projects, or simply enjoy the peace and privacy of country life. Don't miss this rare opportunity!