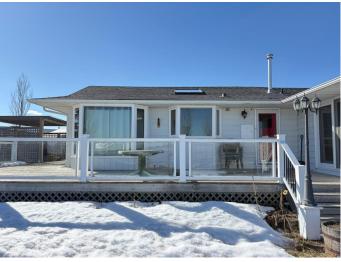

#### \$1,190,000

3 Bedroom, 2.00 Bathroom, 1,884 sqft Residential on 8.84 Acres

NONE, Rural Wheatland County, Alberta

Experience the best of countryside living with this stunning 1,884 sq. ft. bungalow, perfectly situated on 8.84 acres of serene land. This well-maintained home features 3 spacious bedrooms, 2 full baths, a bright kitchen, and a dining area with a patio door leading to the outdoors. The expansive living room is flooded with natural light through large SE-facing windows, creating a warm and inviting space. Enjoy seamless indoor-outdoor living with a wraparound deck, offering multiple access points from the master bedroom, mudroom, dining area, and front entrance. The property is a dream for hobbyists, farmers, or anyone needing space, featuring a newly built 80' x 40' shop with an overhead garage door, a barn, animal shelters, and ample storage. A triple car garage provides even more convenience. This incredible acreage offers endless possibilitiesâ€"whether you want to keep animals, work on projects, or simply enjoy the peace and privacy of country life. Don't miss this rare opportunity!