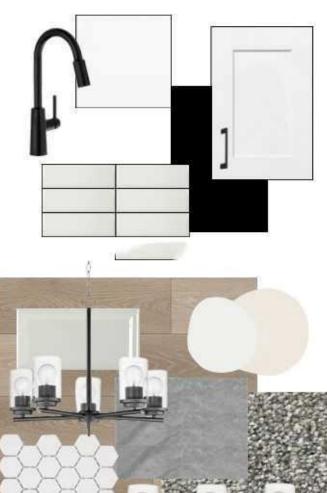

## \$649,500

4 Bedroom, 3.00 Bathroom, 2,100 sqft Residential on 0.08 Acres

Chelsea\_CH, Chestermere, Alberta

Welcome to the Bennett â€" a perfect blend of style, function, and modern design. Built by a trusted builder with over 70 years of experience, this home showcases on-trend, designer-curated interior selections tailored for a home that feels personalized to you. This energy-efficient home is Built Green certified and includes triple-pane windows, a high-efficiency furnace, and a solar chase for a solar-ready setup. With blower door testing that can offer up to may be eligible for up to 25% mortgage insurance savings, plus an electric car charger rough-in, it's designed for sustainable, future-forward living. Featuring a full suite of smart home technology, this home includes a programmable thermostat, ring camera doorbell, smart front door lock, smart and motion-activated switchesâ€"all seamlessly controlled via an Amazon Alexa touchscreen hub. The executive kitchen is a chef's dream, featuring built-in stainless steel appliances, a chimney hood fan, gas cooktop, and a stunning waterfall island with pendant lighting. The matte black faucet and two-tone cabinetry add a sophisticated touch. Enjoy the convenience of a side entrance, a 9' basement with two windows, and a BBQ gasline for outdoor entertaining. The 5-piece ensuite is an oasis, complete with a tiled shower and niche. Inside, find a cozy gas fireplace with an open to above ceiling in the great room, a barn door leading to a flex room, and stylish paint-grade railing with iron spindles. Walk-in closets in every bedroom