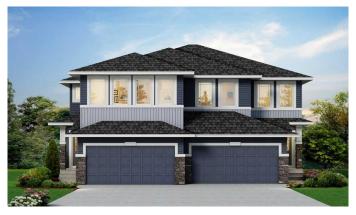

## \$649,500

4 Bedroom, 3.00 Bathroom, 2,100 sqft Residential on 0.08 Acres

Chelsea\_CH, Chestermere, Alberta

Welcome to the Bennett â€" a perfect blend of style, function, and modern design. Built by a trusted builder with over 70 years of experience, this home showcases on-trend, designer-curated interior selections tailored for a home that feels personalized to you. This energy-efficient home is Built Green certified and includes triple-pane windows, a high-efficiency furnace, and a solar chase for a solar-ready setup. With blower door testing that can offer up to may be eligible for up to 25% mortgage insurance savings, plus an electric car charger rough-in, it's designed for sustainable, future-forward living. Featuring a full suite of smart home technology, this home includes a programmable thermostat, ring camera doorbell, smart front door lock, smart and motion-activated switchesâ€"all seamlessly controlled via an Amazon Alexa touchscreen hub. The executive kitchen is a chef's dream, featuring built-in stainless steel appliances, a chimney hood fan, gas cooktop, and a stunning waterfall island with pendant lighting. The matte black faucet and two-tone cabinetry add a sophisticated touch. Enjoy the convenience of a side entrance, a 9' basement with two windows, and a BBQ gasline for outdoor entertaining. The 5-piece ensuite is an oasis, complete with a tiled shower and niche. Inside, find a cozy gas fireplace with an open to above ceiling in the great room, a barn door leading to a flex room, and stylish paint-grade railing with iron spindles. Walk-in closets in every bedroom

and a mudroom with bench and coat racks make everyday life a breeze. Plus, your move will be stress-free with a concierge service provided by Sterling Homes Calgary that handles all your moving essentialsâ€"even providing boxes! Photos are a representative.