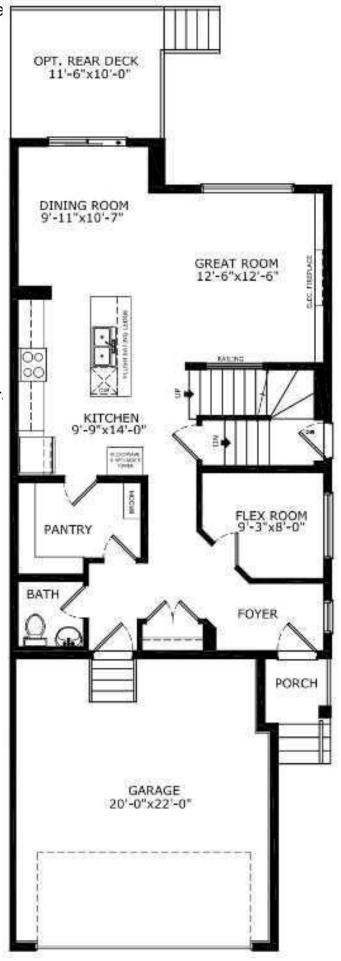

## \$649,500

4 Bedroom, 3.00 Bathroom, 2,100 sqft Residential on 0.08 Acres

Chelsea\_CH, Chestermere, Alberta

Welcome to the Bennett â€" a perfect blend of style, function, and modern design. Built by a trusted builder with over 70 years of experience, this home showcases on-trend, designer-curated interior selections tailored for a home that feels personalized to you. This energy-efficient home is Built Green certified and includes triple-pane windows, a high-efficiency furnace, and a solar chase for a solar-ready setup. With blower door testing that can offer up to may be eligible for up to 25% mortgage insurance savings, plus an electric car charger rough-in, it's designed for sustainable, future-forward living. Featuring a full suite of smart home technology, this home includes a programmable thermostat, ring camera doorbell, smart front door lock, smart and motion-activated switchesâ€"all seamlessly controlled via an Amazon Alexa touchscreen hub. The executive kitchen is a chef's dream, featuring built-in stainless steel appliances, a chimney hood fan, gas cooktop, and a stunning waterfall island with pendant lighting. The matte black faucet and two-tone cabinetry add a sophisticated touch. Enjoy the convenience of a side entrance, a 9' basement with two windows, and a BBQ gasline for outdoor entertaining. The 5-piece ensuite is an oasis, complete with a tiled shower and niche. Inside, find a cozy gas fireplace with an open to above ceiling in the great room, a barn door leading to a flex room, and stylish paint-grade railing with iron spindles. Walk-in closets in every bedroom