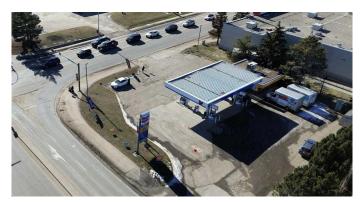

#### \$1,399,000

0 Bedroom, 0.00 Bathroom, Commercial on 0.00 Acres

South Business Park, Stony Plain, Alberta

Prime Gas Station Opportunity in a High-Traffic Location! (Property in included with the business) This well-established Chevron gas station sits on a highly visible corner lot spanning half an acre, making it an excellent investment opportunity. Strategically located at the intersection of busy streets, it benefits from consistent vehicle traffic and strong customer flow. The station was converted into a Chevron last year and features 2018-installed double-layered fiberglass tanks, ensuring long-term durability and compliance with industry standards. The convenience store is well-stocked and generates strong sales, further enhancing the profitability of the business. Additionally, the station enjoys very good fuel margins, maximizing revenue potential. Whether you're looking to expand your portfolio or step into the fuel retail industry, this turn-key operation offers stability, profitability, and exceptional visibility in a prime location! Please feel free to call or email for the further details!