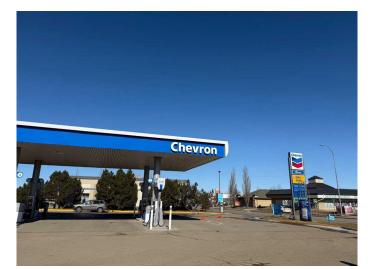

#### \$1,399,000

0 Bedroom, 0.00 Bathroom, Commercial on 0.00 Acres

South Business Park, Stony Plain, Alberta

Prime Gas Station Opportunity in a High-Traffic Location! (Property in included with the business) This well-established Chevron gas station sits on a highly visible corner lot spanning half an acre, making it an excellent investment opportunity. Strategically located at the intersection of busy streets, it benefits from consistent vehicle traffic and strong customer flow. The station was converted into a Chevron last year and features 2018-installed double-layered fiberglass tanks, ensuring long-term durability and compliance with industry standards. The convenience store is well-stocked and generates strong sales, further enhancing the profitability of the business. Additionally, the station enjoys very good fuel margins, maximizing revenue potential. Whether you're looking to expand your portfolio or step into the fuel retail industry, this turn-key operation offers stability, profitability, and exceptional visibility in a prime location! Please feel free to call or email for the further details!