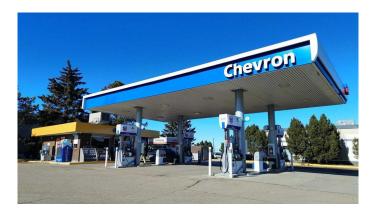

#### \$1,399,000

0 Bedroom, 0.00 Bathroom, Commercial on 0.00 Acres

South Business Park, Stony Plain, Alberta

Prime Gas Station Opportunity in a High-Traffic Location! (Property in included with the business) This well-established Chevron gas station sits on a highly visible corner lot spanning half an acre, making it an excellent investment opportunity. Strategically located at the intersection of busy streets, it benefits from consistent vehicle traffic and strong customer flow. The station was converted into a Chevron last year and features 2018-installed double-layered fiberglass tanks, ensuring long-term durability and compliance with industry standards. The convenience store is well-stocked and generates strong sales, further enhancing the profitability of the business. Additionally, the station enjoys very good fuel margins, maximizing revenue potential. Whether you're looking to expand your portfolio or step into the fuel retail industry, this turn-key operation offers stability, profitability, and exceptional visibility in a prime location! Please feel free to call or email for the further details!