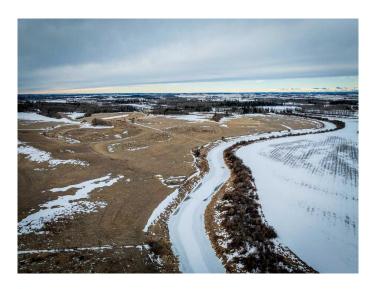

### \$1,100,000

0 Bedroom, 0.00 Bathroom, Land on 168.80 Acres

NONE, Rural Red Deer County, Alberta

NW 10-37-2-W5 â€" 168.8 acres of Prime Pasture, Hayland & Riverfront Beauty with Development Potential located only 10-15 minutes southwest of Sylvan land just off the Sand Road and TWP 372 listed at only \$1,100,000!

A rare and exceptional opportunity awaits with this 168.8 acre parcel of stunning pasture and hayland, featuring a half-mile of Medicine River frontage and stunning natural landscapes. It has one of the highest panoramic view points; just one of several beautiful possible building sites. If you've been searching for the perfect blend of productive land, natural beauty, and endless potential, this is it!

Currently, 60 acres are used for hay production, while the remainder is rented out for pasture. The land offers good fences along the north and south borders, while the east fence is serviceable and cross-fencing will need some attention. With power and natural gas to the fence line, and county access improvements is in the works, this is a prime location to build your private dream home, ranch, or weekend retreat.