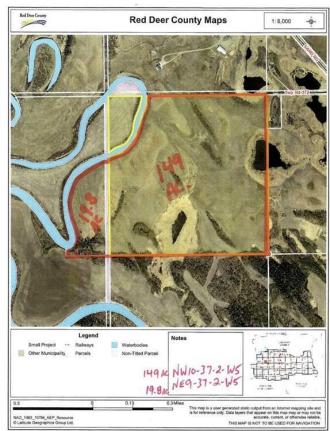

### \$1,100,000

0 Bedroom, 0.00 Bathroom, Land on 168.80 Acres

NONE, Rural Red Deer County, Alberta

NW 10-37-2-W5 â€" 168.8 acres of Prime Pasture, Hayland & Riverfront Beauty with Development Potential located only 10-15 minutes southwest of Sylvan land just off the Sand Road and TWP 372 listed at only \$1,100,000!

A rare and exceptional opportunity awaits with this 168.8 acre parcel of stunning pasture and hayland, featuring a half-mile of Medicine River frontage and stunning natural landscapes. It has one of the highest panoramic view points; just one of several beautiful possible building sites. If you've been searching for the perfect blend of productive land, natural beauty, and endless potential, this is it!

Currently, 60 acres are used for hay production, while the remainder is rented out for pasture. The land offers good fences along the north and south borders, while the east fence is serviceable and cross-fencing will need some attention. With power and natural gas to the fence line, and county access improvements is in the works, this is a prime location to build your private dream home, ranch, or weekend retreat.