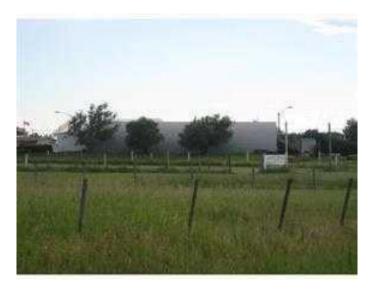

# \$1,700,000 - 4440 76 Avenue Ne, Calgary

MLS® #A2199685

### \$1,700,000

0 Bedroom, 0.00 Bathroom, Land on 2.18 Acres

Saddleridge Industrial, Calgary, Alberta

Prime Investment Opportunity –
High-Potential Industrial Land
Zoned SFUD (Special Future Urban
Development) – Easy Conversion to IG
(Industrial Commercial)!

Unlock the potential of this strategically located land, ideal for auto-related businesses, truck parking, or future industrial ventures.

- ? Current Uses: Open car junkyard, auto parts sales, truck parking
- ? Future Potential: High-value industrial/commercial development
- ? Investor's Dream: Strong potential for rezoning and appreciation
- ? Flexible Terms: