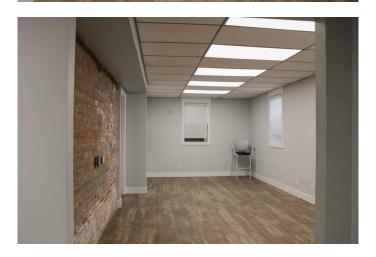

## \$1,500

0 Bedroom, 0.00 Bathroom, Commercial on 0.00 Acres

Downtown, Lethbridge, Alberta

Looking for office space in downtown
Lethbridge? Here's your chance to lease a
great 828 square foot basement suite! This
lease comes with two parking spots and
utilities included in rent. Within, you'll find a
2pc bathroom, one private office, and tons of
space for your whole team. In this location,
you're nice and close to all things downtown.