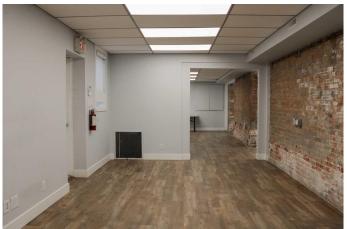

## \$1,500

0 Bedroom, 0.00 Bathroom, Commercial on 0.00 Acres

Downtown, Lethbridge, Alberta

Looking for office space in downtown
Lethbridge? Here's your chance to lease a
great 828 square foot basement suite! This
lease comes with two parking spots and
utilities included in rent. Within, you'll find a
2pc bathroom, one private office, and tons of
space for your whole team. In this location,
you're nice and close to all things downtown.