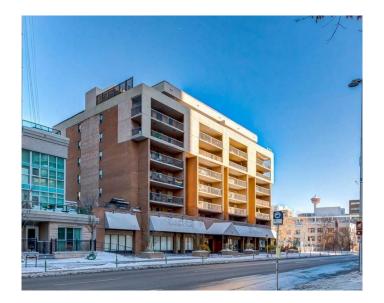

## \$650,000

0 Bedroom, 0.00 Bathroom, Commercial on 0.00 Acres

Beltline, Calgary, Alberta

Prime Office Condo Opportunity for Sale and Lease. Unit 101 is fully furnished and move-in ready that has undergone recent renovations, incorporating high-end finishes and improvements. Strategically located on the main floor, this property boasts excellent visibility with building signage along 12th Avenue SW, attracting a high volume of foot and vehicle traffic. Zoned for flexible office and retail uses, this unit is situated in the CC-X Centre City Mixed Use District, offering a unique opportunity for businesses to thrive. Additional amenities include: 6 titled surface parking stalls available for \$200/month, Convenient access to the 12th Avenue cycle track, On-site gym and sauna for tenant use, Proximity to a variety of amenities, including: Safeway, Starbucks, Bonterra, Gravity Coffee Bar and much more. This exceptional office condo is poised to meet the needs of businesses seeking a prime location in the heart of the Beltline. For more information. click brochure link.