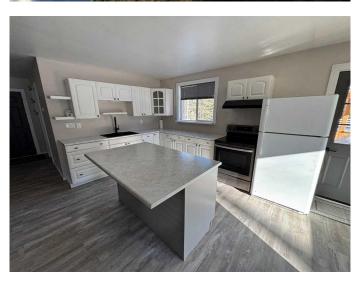

### \$294,900

1 Bedroom, 1.00 Bathroom, 860 sqft Residential on 29.92 Acres

NONE, Rural Northern Lights, County of, Alberta

Great little acreage with nearly 30 acres located just north of Leddy Lake on Hwy 743. The property has a cozy 1 bedroom home set in a beautiful private forest of trees with a small field which could be great to grow some hay or pasture some horses as it is fenced. The home has a good sized wrap around deck and has had lots of recent upgrades that include updated flooring, bathroom as well as a nice bright kitchen with a good sized island. This could be a great starter acreage that offers lots of privacy and is not too far from town.

## Interior

Interior Features Kitchen Island, Open Floorplan, See Remarks

Appliances Electric Stove, Refrigerator, Washer/Dryer

Heating Forced Air, Other, Propane

Cooling None Basement None