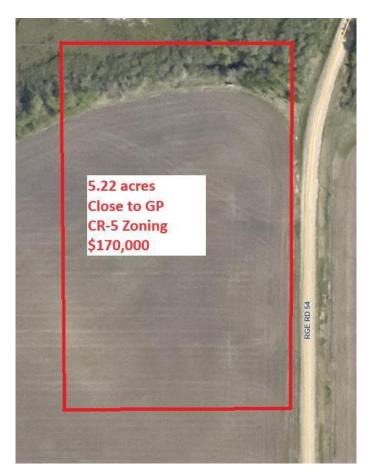

## \$169,900

0 Bedroom, 0.00 Bathroom, Land on 5.22 Acres

NONE, Rural Grande Prairie No. 1, County of, Alberta

Beautiful 5.2 acre parcel with close proximity to Grande Prairie. It comes with nice tree coverage to the North. Mostly pavement to the property with a short stint of gravel. Great potential for a home build or a modular home set up. Seller may be willing to do a short term vendor finance while you set up your acreage.

MLS® # A2199426 Price \$169,900

Bathrooms 0.00 Acres 5.22 Type Land

Sub-Type Residential Land

Status Active

## **Additional Information**

Date Listed March 5th, 2025

Days on Market 74
Zoning CR-5

**Listing Details** 

Listing Office Grassroots Realty Group Ltd.

Data is supplied by Pillar 9â,¢ MLS® System. Pillar 9â,¢ is the owner of the copyright in its MLS® System. Data is deemed reliable but is not guaranteed accurate by Pillar 9â,¢. The trademarks MLS®, Multiple Listing Service® and the associated logos are owned by The Canadian Real Estate Association (CREA) and identify the quality of services provided by real estate professionals who are members of CREA. Used under license.