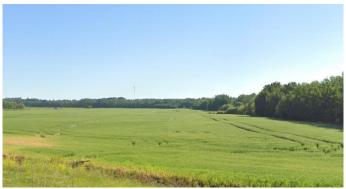

# \$1,350,000 - On Hwy 20 N, Rural Red Deer County

MLS® #A2199244

#### \$1,350,000

0 Bedroom, 0.00 Bathroom, Land on 43.49 Acres

NONE, Rural Red Deer County, Alberta

This 43.49-acre parcel offers an exceptional investment opportunity in one of Alberta's fastest-growing communities. With high visibility, excellent access, and significant development potential, the property is ideally suited for residential, commercial, or mixed-use projects. Strategically positioned west of Highway 20 and north of the railway tracks, this site provides excellent exposure and accessibility, making it an ideal location for future development. Located within Sylvan Lake's expanding development corridor, the property is just minutes from downtown, shopping centers, and recreational amenities, enhancing its appeal for a variety of uses.