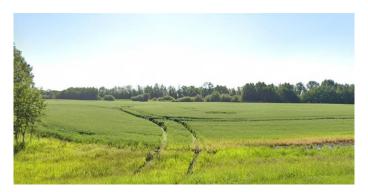

# \$1,350,000 - On Hwy 20 N, Rural Red Deer County

MLS® #A2199244

#### \$1,350,000

0 Bedroom, 0.00 Bathroom, Land on 43.49 Acres

NONE, Rural Red Deer County, Alberta

This 43.49-acre parcel offers an exceptional investment opportunity in one of Alberta's fastest-growing communities. With high visibility, excellent access, and significant development potential, the property is ideally suited for residential, commercial, or mixed-use projects. Strategically positioned west of Highway 20 and north of the railway tracks, this site provides excellent exposure and accessibility, making it an ideal location for future development. Located within Sylvan Lake's expanding development corridor, the property is just minutes from downtown, shopping centers, and recreational amenities, enhancing its appeal for a variety of uses.