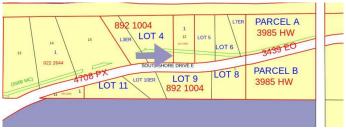

# \$198,000 - Block 1, Lot 12 Southshore Drive E, Widewater

MLS® #A2199128

# **Community Information**

Address Block 1, Lot 12 Southshore Drive E

Subdivision NONE

City Widewater

County Lesser Slave River No. 124, M.D. of

Province Alberta

Postal Code T0G 2M0