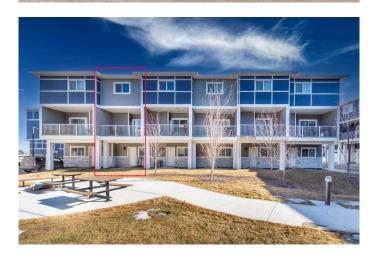

For investors, the rental market is challengingbut this home is already tenanted with responsible and reliable occupants, offering immediate rental income stability. The tandem 2-car garage plus an additional driveway space ensures plenty of parking. At the back, a shared courtyard provides an open outdoor space to enjoy.

## **Exterior**

Exterior Features Courtyard

Lot Description Other

Roof Asphalt Shingle

Construction Vinyl Siding, Wood Frame

Foundation Poured Concrete