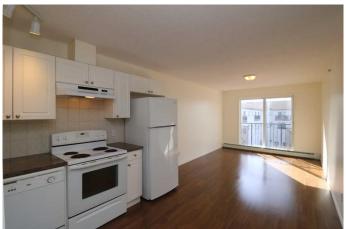

# \$154,500

1 Bedroom, 1.00 Bathroom, 504 sqft Residential on 0.02 Acres

NONE, Crossfield, Alberta

TOP Floor with a Mountain View! This 1 bedroom, 1 bathroom home is ready for your immediate move in. Freshly painted and ready to go. Just bring your personal belongings and enjoy. There is 1 parking stall included (#2) and the condo fees are very reasonable with heat and water/trash included.

## Interior

Interior Features No Animal Home, No Smoking Home

Appliances Dishwasher, Electric Stove, Refrigerator

Heating Baseboard

Cooling None