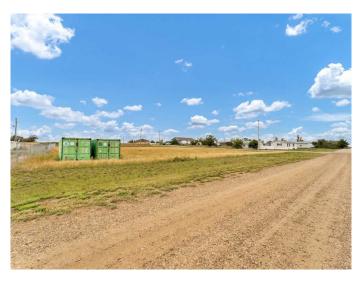

#### NONE, Suffield, Alberta

Take a look at this 206 ft x 169 ft lot located on the West side of First Street in Suffield with all services to the property line including water, gas, sewer, and electrical! Zoned as Hamlet Commercial, this is the perfect spot for a new business with plenty of options for this location, all development would be subject to Cypress Countyâ€<sup>TM</sup>s approval. Lot size has been taken from the Plan of Subdivision provided by Cypress County.