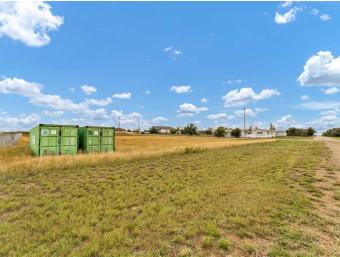

#### NONE, Suffield, Alberta

Take a look at this 206 ft x 169 ft lot located on the West side of First Street in Suffield with all services to the property line including water, gas, sewer, and electrical! Zoned as Hamlet Commercial, this is the perfect spot for a new business with plenty of options for this location, all development would be subject to Cypress Countyâ€<sup>TM</sup>s approval. Lot size has been taken from the Plan of Subdivision provided by Cypress County.