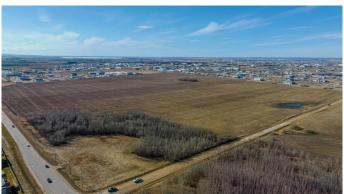

## \$5,950,000

0 Bedroom, 0.00 Bathroom, Land on 159.00 Acres

NONE, Grande Prairie, Alberta

This prime 159 Acre commercial parcel of land is the perfect opportunity for business development. Located within Grande Prairie City limits just North of 132nd Avenue (Keddie's Road) and West of 92nd Street, this lot provides secondary highway frontage and is surrounded by existing Industrial park. As the next piece of land to be developed in the area, this is a unique opportunity to be the first to invest and establish a presence in a high-growth region. With easy access to the city and other businesses in the industrial park, this land is ideal for a variety of commercial uses. Don't miss out on this chance to secure your future in Grande Prairie - contact us today to learn more and schedule a visit to the property!