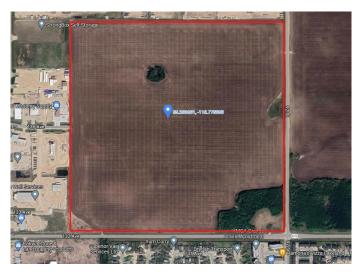

## \$5,950,000

0 Bedroom, 0.00 Bathroom, Land on 159.00 Acres

NONE, Grande Prairie, Alberta

This prime 159 Acre commercial parcel of land is the perfect opportunity for business development. Located within Grande Prairie City limits just North of 132nd Avenue (Keddie's Road) and West of 92nd Street, this lot provides secondary highway frontage and is surrounded by existing Industrial park. As the next piece of land to be developed in the area, this is a unique opportunity to be the first to invest and establish a presence in a high-growth region. With easy access to the city and other businesses in the industrial park, this land is ideal for a variety of commercial uses. Don't miss out on this chance to secure your future in Grande Prairie - contact us today to learn more and schedule a visit to the property!

## **Community Information**

Address W6;6;72;1 Se

Subdivision NONE

City Grande Prairie
County Grande Prairie

Province Alberta
Postal Code T8X0K4