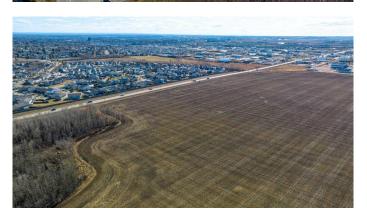

## \$5,950,000

0 Bedroom, 0.00 Bathroom, Land on 159.00 Acres

NONE, Grande Prairie, Alberta

This prime 159 Acre commercial parcel of land is the perfect opportunity for business development. Located within Grande Prairie City limits just North of 132nd Avenue (Keddie's Road) and West of 92nd Street, this lot provides secondary highway frontage and is surrounded by existing Industrial park. As the next piece of land to be developed in the area, this is a unique opportunity to be the first to invest and establish a presence in a high-growth region. With easy access to the city and other businesses in the industrial park, this land is ideal for a variety of commercial uses. Don't miss out on this chance to secure your future in Grande Prairie - contact us today to learn more and schedule a visit to the property!