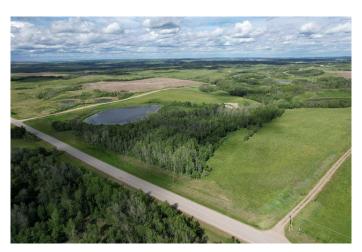

# \$425,000

0 Bedroom, 0.00 Bathroom, Land on 31.31 Acres

NONE, Rural Red Deer County, Alberta

31.31 acres of scenic native Alberta Parkland off paved Hwy 816 with new water well (30.0 gallon per minute) & EQUS power service. Just 14 minutes to Red Deer and 8 minutes to Pine Lake.

Stunning views from a prime walkout building site make this "the spot" to build your forever home and yard site. Watch wildlife and waterfowl out your window daily as they feed in natural habitat, move through wooded and open travel corridors & fly in and swim on the large pond. This special land parcel is part of the quarter section next to the Red Deer Fish & Game Association Habitat Land. Lots of acres for your horses and livestock to roam and for you to build your dream home, shop, barn, paddocks, riding arena and more.... visit this land and just imagine the possibilities. APPROACH (Access) of HWY 816 approved and will be installed in May 2025. (Lease access road visible in pictures is not part of the 31.31 acres)