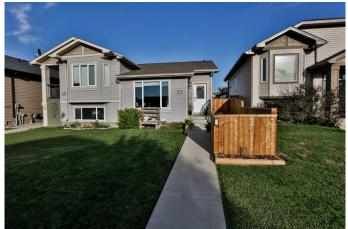

#### \$371,500

3 Bedroom, 2.00 Bathroom, 899 sqft Residential on 0.06 Acres

Legacy Ridge / Hardieville, Lethbridge, Alberta

Welcome to this charmer that is freshly renovated, and located in an incredible location! From the minute you open the front door you will appreciate the thoughtful fresh updates. New paint, tile, lights, and vinyl plank flooring totally freshen up this nice open main floor. A huge window on the front of the home floods this space with natural light. The kitchen has plenty of counter space, stainless steel appliances, and a new sink and faucet too. The dining room completes this floor, with another large window, and plenty of space for the whole family. Up just a few stairs you will find the primary bedroom with huge walk in closet, another bedroom, linen closet, and a four piece bathroom. This bathroom has also been freshened up, with new flooring, tub, toilet, sink, faucet, and backsplash! The lower level features a spacious family room, with plenty of space to host everyone to watch the game, and let the kids play too! There is even one more level, complete with a giant bedroom, the laundry, another fully renovated four piece bathroom, and the storage/mechanical room too. Outside features not one, not two, but three sheds (one is VERY oversized), and a new deck as well! Located on a guiet street close to an elementary school, shopping, restaurants, and so much more. Give your REALTOR® a call and come see this nicely updated home for yourself! It must be seen to be appreciated.