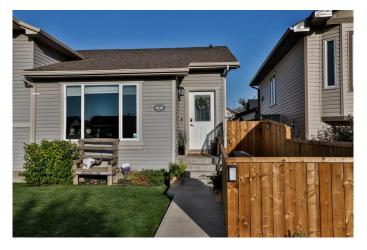

#### \$371,500

3 Bedroom, 2.00 Bathroom, 899 sqft Residential on 0.06 Acres

Legacy Ridge / Hardieville, Lethbridge, Alberta

Welcome to this charmer that is freshly renovated, and located in an incredible location! From the minute you open the front door you will appreciate the thoughtful fresh updates. New paint, tile, lights, and vinyl plank flooring totally freshen up this nice open main floor. A huge window on the front of the home floods this space with natural light. The kitchen has plenty of counter space, stainless steel appliances, and a new sink and faucet too. The dining room completes this floor, with another large window, and plenty of space for the whole family. Up just a few stairs you will find the primary bedroom with huge walk in closet, another bedroom, linen closet, and a four piece bathroom. This bathroom has also been freshened up, with new flooring, tub, toilet, sink, faucet, and backsplash! The lower level features a spacious family room, with plenty of space to host everyone to watch the game, and let the kids play too! There is even one more level, complete with a giant bedroom, the laundry, another fully renovated four piece bathroom, and the storage/mechanical room too. Outside features not one, not two, but three sheds (one is VERY oversized), and a new deck as well! Located on a guiet street close to an elementary school, shopping, restaurants, and so much more. Give your REALTOR® a call and come see this nicely updated home for yourself! It must be seen to be appreciated.