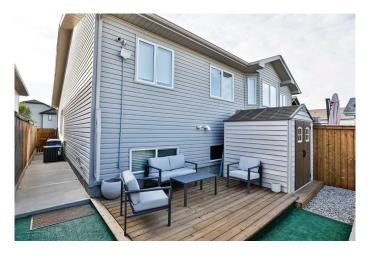

#### \$371,500

3 Bedroom, 2.00 Bathroom, 899 sqft Residential on 0.06 Acres

Legacy Ridge / Hardieville, Lethbridge, Alberta

Welcome to this charmer that is freshly renovated, and located in an incredible location! From the minute you open the front door you will appreciate the thoughtful fresh updates. New paint, tile, lights, and vinyl plank flooring totally freshen up this nice open main floor. A huge window on the front of the home floods this space with natural light. The kitchen has plenty of counter space, stainless steel appliances, and a new sink and faucet too. The dining room completes this floor, with another large window, and plenty of space for the whole family. Up just a few stairs you will find the primary bedroom with huge walk in closet, another bedroom, linen closet, and a four piece bathroom. This bathroom has also been freshened up, with new flooring, tub, toilet, sink, faucet, and backsplash! The lower level features a spacious family room, with plenty of space to host everyone to watch the game, and let the kids play too! There is even one more level, complete with a giant bedroom, the laundry, another fully renovated four piece bathroom, and the storage/mechanical room too. Outside features not one, not two, but three sheds (one is VERY oversized), and a new deck as well! Located on a guiet street close to an elementary school, shopping, restaurants, and so much more. Give your REALTOR® a call and come see this nicely updated home for yourself! It must be seen to be appreciated.