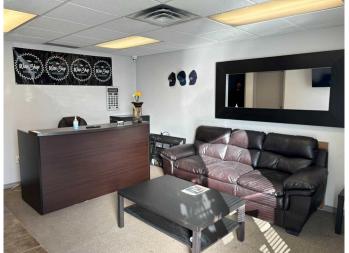

# \$79,800

0 Bedroom, 0.00 Bathroom, Commercial on 0.00 Acres

Meridian, Calgary, Alberta

Turnkey detailing business (13 years) with mechanic set up for sale in SE Calgary with easy access from Barlow Trail, minutes away from Memorial Trail and Deerfoot Trail. Full air makeup system, 12,000lbs Hoist, tire machine, balancer and compressor system. Newer (1 year old) heated pressure washer with detailing station, chemicals and washer/dryer for convenience. Commercial bay with front reception, main office, second office, full kitchen/staff room, extra storage room, handicap bathroom and staff bathroom at rear workspace. Extra storage with mezzanine that offers extra storage for tires, car parts and other items. Reasonable rent for this size of bay at \$5,075/month including operating costs, lease has over 3.5 years left and one option to renew (5) years. Good amount of parking with 3 at the front of the business, 2 at the side and 4 at the rear for patrons and overflow parking. Build on the existing customer base and bring your own existing customers to be your own boss.