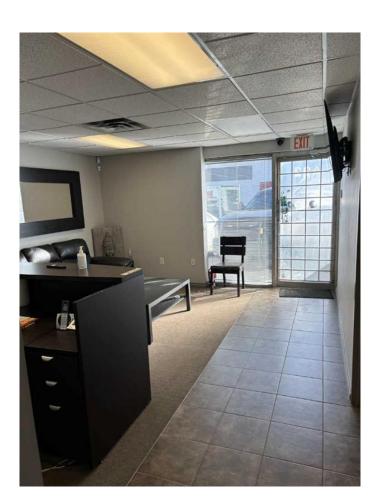

# \$79,800

0 Bedroom, 0.00 Bathroom, Commercial on 0.00 Acres

Meridian, Calgary, Alberta

Turnkey detailing business (13 years) with mechanic set up for sale in SE Calgary with easy access from Barlow Trail, minutes away from Memorial Trail and Deerfoot Trail. Full air makeup system, 12,000lbs Hoist, tire machine, balancer and compressor system. Newer (1 year old) heated pressure washer with detailing station, chemicals and washer/dryer for convenience. Commercial bay with front reception, main office, second office, full kitchen/staff room, extra storage room, handicap bathroom and staff bathroom at rear workspace. Extra storage with mezzanine that offers extra storage for tires, car parts and other items. Reasonable rent for this size of bay at \$5,075/month including operating costs, lease has over 3.5 years left and one option to renew (5) years. Good amount of parking with 3 at the front of the business, 2 at the side and 4 at the rear for patrons and overflow parking. Build on the existing customer base and bring your own existing customers to be your own boss.