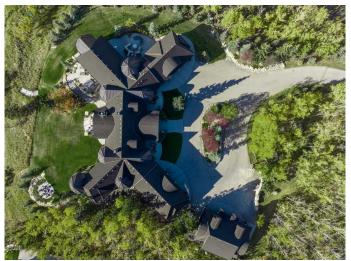

### \$11,000,000

5 Bedroom, 9.00 Bathroom, 5,851 sqft Residential on 18.50 Acres

NONE, Rural Rocky View County, Alberta

Situated on a tranquil 20-acre expanse on the eastern escarpment of the Springbank valley, this stunning residence offers unparalleled privacy. Custom-designed and built by McKinley Masters of Calgary for the original owner, the property's conception was driven by a deep commitment to seclusion. In line with the seller's wishes, details have been carefully curated to preserve privacy for prospective owners. Open disclosure for qualified buyers will be provide

#### **Exterior**

Exterior Features Courtyard

Lot Description Native Plants

Roof Asphalt Shingle

Construction Wood Frame

Foundation Poured Concrete