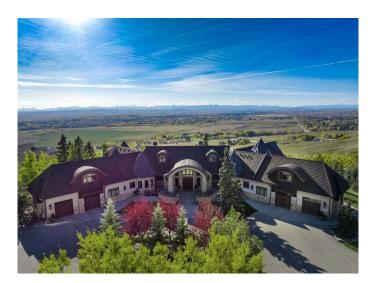

### \$11,000,000

5 Bedroom, 9.00 Bathroom, 5,851 sqft Residential on 18.50 Acres

NONE, Rural Rocky View County, Alberta

Situated on a tranquil 20-acre expanse on the eastern escarpment of the Springbank valley, this stunning residence offers unparalleled privacy. Custom-designed and built by McKinley Masters of Calgary for the original owner, the property's conception was driven by a deep commitment to seclusion. In line with the seller's wishes, details have been carefully curated to preserve privacy for prospective owners. Open disclosure for qualified buyers will be provide

#### **Essential Information**

MLS® # A2198065 Price \$11,000,000

Bedrooms 5 Bathrooms 9.00

Full Baths 7
Half Baths 2

Square Footage 5,851

Acres 18.50

Year Built 2015

Type Residential Sub-Type Detached