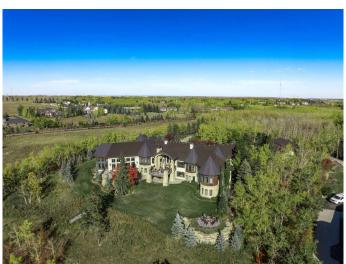

### \$11,000,000

5 Bedroom, 9.00 Bathroom, 5,851 sqft Residential on 18.50 Acres

NONE, Rural Rocky View County, Alberta

Situated on a tranquil 20-acre expanse on the eastern escarpment of the Springbank valley, this stunning residence offers unparalleled privacy. Custom-designed and built by McKinley Masters of Calgary for the original owner, the property's conception was driven by a deep commitment to seclusion. In line with the seller's wishes, details have been carefully curated to preserve privacy for prospective owners. Open disclosure for qualified buyers will be provide

#### **Essential Information**

MLS® # A2198065 Price \$11,000,000

Bedrooms 5 Bathrooms 9.00

Full Baths 7
Half Baths 2

Square Footage 5,851

Acres 18.50

Year Built 2015

Type Residential Sub-Type Detached