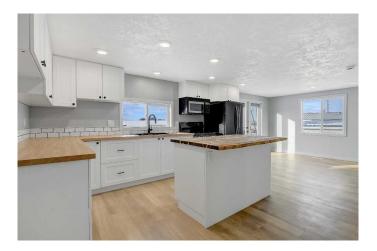

This home was completely redone, and put on a new basement this year! Step into this stunning home through a spacious boot room, setting the stage for modern comfort. The state-of-the-art kitchen boasts ample cabinetry, innovative pull-out pot drawers, and high-end appliancesâ€"designed to inspire your inner chef. Beyond the kitchen, a future deck area invites you to relax and entertain, offering breathtaking views of surrounding fields and mature trees. The bright living room, bathed in southern sunlight, creates a warm, inviting atmosphere ideal for unwinding or gathering with loved ones. Three main-floor bedrooms provide comfort and privacy, complemented by a stylish, modern bathroom. Downstairs, a newly wired and boarded

#### Interior

Interior Features No Animal Home, No Smoking Home
Appliances Dishwasher, Electric Stove, Refrigerator

Heating Forced Air

Cooling None
Has Basement Yes

Basement Full, Unfinished