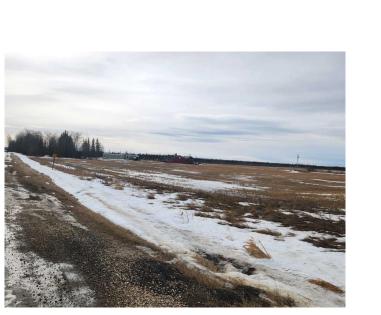

#### \$425,000

0 Bedroom, 0.00 Bathroom, Land on 154.00 Acres

NONE, High Prairie, Alberta

QUARTER SECTION ALONG HIGHWAY 2 (Approx 154 Acres) with Power on property. The land is mostly cleared and has an older yard site with dugout and septic tank and miscellaneous outbuildings. The property is situated at the junction of Range Road 184 (Triangle Junction) along Highway 2.

#### Exterior

Lot Description Farm

Additional Information

| Date Listed    | February 26th, 2025 |
|----------------|---------------------|
| Days on Market | 170                 |
| Zoning         | farmland            |