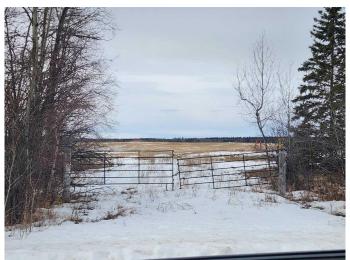

#### \$425,000

0 Bedroom, 0.00 Bathroom, Land on 154.00 Acres

NONE, High Prairie, Alberta

QUARTER SECTION ALONG HIGHWAY 2 (Approx 154 Acres) with Power on property. The land is mostly cleared and has an older yard site with dugout and septic tank and miscellaneous outbuildings. The property is situated at the junction of Range Road 184 (Triangle Junction) along Highway 2.

#### Exterior

Lot Description Farm

Additional Information

| Date Listed    | February 26th, 2025 |
|----------------|---------------------|
| Days on Market | 170                 |
| Zoning         | farmland            |