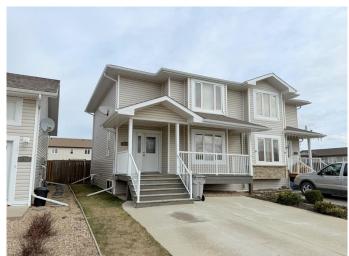

# \$249,000 - 2834 11 Avenue, Wainwright

MLS® #A2197617

## \$249,000

2 Bedroom, 3.00 Bathroom, 1,415 sqft Residential on 0.08 Acres

Wainwright, Wainwright, Alberta

Welcome to this beautifully designed 1,415 sq. ft. half duplex, perfectly blending style and functionality. As you step inside, you're greeted by a large and practical front entryway with a coat closet, offering an open view of the inviting main living space. The spacious living room boasts a large south-facing window, filling the space with natural light and seamlessly connecting to the open-concept kitchen. The kitchen is a chef's dream with ample counter space, plenty of cabinetry, a pantry, and a powered island for added convenience. The dining area, with another large window overlooking the backyard, provides the perfect space for family meals. At the rear of the main floor, you'II find a 2-piece bathroom, a convenient boot/coat closet, and a laundry area tucked away for easy access. The main floor is beautifully finished with hardwood flooring throughout. Heading upstairs, you'II discover two generously sized bedrooms, each featuring a walk-in closet, a private 4-piece ensuite, and large windows for even more natural lightâ€"an ideal setup for comfort and privacy. The unfinished basement offers endless potential, already equipped with bathroom rough-ins, drywall, electrical wiring, and two windows for brightness and versatility. Outside, the backyard is fully equipped with a garden shed, a unistone pad, and a concrete parking pad that fits two vehicles. Additional features include an aluminum railing and a back deck, perfect for enjoying the outdoors. Located