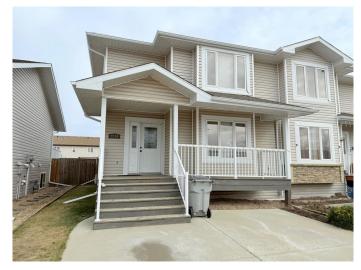

# \$249,000 - 2834 11 Avenue, Wainwright

MLS® #A2197617

## \$249,000

2 Bedroom, 3.00 Bathroom, 1,415 sqft Residential on 0.08 Acres

Wainwright, Wainwright, Alberta

Welcome to this beautifully designed 1,415 sq. ft. half duplex, perfectly blending style and functionality. As you step inside, you're greeted by a large and practical front entryway with a coat closet, offering an open view of the inviting main living space. The spacious living room boasts a large south-facing window, filling the space with natural light and seamlessly connecting to the open-concept kitchen. The kitchen is a chef's dream with ample counter space, plenty of cabinetry, a pantry, and a powered island for added convenience. The dining area, with another large window overlooking the backyard, provides the perfect space for family meals. At the rear of the main floor, you'II find a 2-piece bathroom, a convenient boot/coat closet, and a laundry area tucked away for easy access. The main floor is beautifully finished with hardwood flooring throughout. Heading upstairs, you'II discover two generously sized bedrooms, each featuring a walk-in closet, a private 4-piece ensuite, and large windows for even more natural lightâ€"an ideal setup for comfort and privacy. The unfinished basement offers endless potential, already equipped with bathroom rough-ins, drywall, electrical wiring, and two windows for brightness and versatility. Outside, the backyard is fully equipped with a garden shed, a unistone pad, and a concrete parking pad that fits two vehicles. Additional features include an aluminum railing and a back deck, perfect for enjoying the outdoors. Located