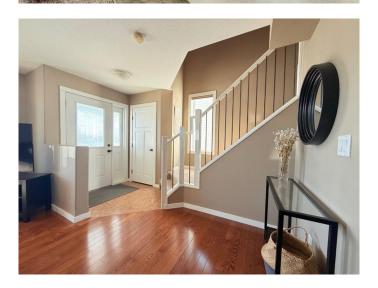

## \$249,000

2 Bedroom, 3.00 Bathroom, 1,415 sqft Residential on 0.08 Acres

Wainwright, Wainwright, Alberta

Welcome to this beautifully designed 1,415 sq. ft. half duplex, perfectly blending style and functionality. As you step inside, you're greeted by a large and practical front entryway with a coat closet, offering an open view of the inviting main living space. The spacious living room boasts a large south-facing window, filling the space with natural light and seamlessly connecting to the open-concept kitchen. The kitchen is a chef's dream with ample counter space, plenty of cabinetry, a pantry, and a powered island for added convenience. The dining area, with another large window overlooking the backyard, provides the perfect space for family meals. At the rear of the main floor, you'II find a 2-piece bathroom, a convenient boot/coat closet, and a laundry area tucked away for easy access. The main floor is beautifully finished with hardwood flooring throughout. Heading upstairs, you'II discover two generously sized bedrooms, each featuring a walk-in closet, a private 4-piece ensuite, and large windows for even more natural lightâ€"an ideal setup for comfort and privacy. The unfinished basement offers endless potential, already equipped with bathroom rough-ins, drywall, electrical wiring, and two windows for brightness and versatility. Outside, the backyard is fully equipped with a garden shed, a unistone pad, and a concrete parking pad that fits two vehicles. Additional features include an aluminum railing and a back deck, perfect for enjoying the outdoors. Located