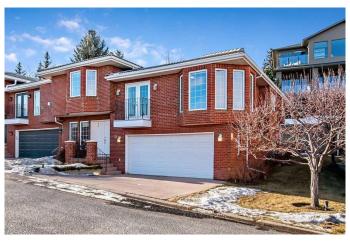

# \$714,900 - 13 Prominence Path Sw, Calgary

MLS® #A2197616

## \$714,900

2 Bedroom, 3.00 Bathroom, 1,924 sqft Residential on 0.10 Acres

Patterson, Calgary, Alberta

Located in the highly sought-after Condo Development, The Mansions at Prominence Point, this charming 2-bedroom, 3-bathroom home offers a spacious and well-designed layout perfect for modern living. Nestled in the desirable neighborhood of Patterson, this home boasts over 2,600 square feet of developed living space, providing ample room for comfort and entertaining. Main Level: The open-concept main floor is flooded with natural light, creating a bright and inviting atmosphere. It features a cozy living room with a gas fireplace, a large dining area perfect for family gatherings, and a well-equipped kitchen with plenty of cabinet space, a pantry, and expansive countertops for all your culinary needs. Upper Level: The upper level includes a spacious primary bedroom complete with a five-piece ensuite bathroom and a generous walk-in closet. An additional bedroom with built-in closet shelving and a four-piece bathroom provide space for guests or family members. Lower Level: The fully developed lower level offers a large rec room/family room, a designated laundry area with additional storage, and a convenient two-piece bathroom. This level also provides access to the double attached garage, adding extra convenience. Prime Location: Situated in an optimal location, this home is just a 20-minute commute to downtown, with easy access to Stoney Trail (5 minutes), the West Springs amenities (5 minutes), Edworthy Park and the Bow River (10 minutes), and Westhills (15