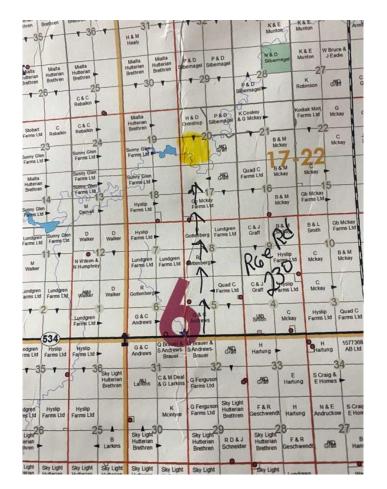

# \$800,000 - Sw1/4 -20-17-22-w4th Rge Rd 230, Rural Vulcan County

MLS® #A2197084

### \$800,000

0 Bedroom, 0.00 Bathroom, Land on 160.00 Acres

NONE, Rural Vulcan County, Alberta

1/4 Section with 147 acres cultivated with the balance grass and water way which enters the SW corner of the property. There is an opportunity for a 22 acre subdivision. Located 11 miles East of Vulcan on highway 534 and 3 miles North.

## **Community Information**

Address Sw1/4 -20-17-22-w4th Rge Rd 230

Subdivision NONE

City Rural Vulcan County

County Vulcan County

Province Alberta
Postal Code ToL 2B0