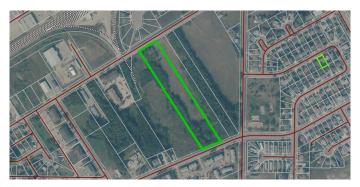

# \$525,000 - 9627 99 Avenue, Lac La Biche

MLS® #A2196864

### \$525,000

0 Bedroom, 0.00 Bathroom, Land on 4.99 Acres

Lac La Biche, Lac La Biche, Alberta

Prime Development Opportunity â€" 5 Acres in the Heart of Lac La Biche

Unlock the potential of this 5-acre parcel, perfectly positioned in the heart of Lac La Biche. Zoned for high-density development, this property offers endless possibilities for investors and developers looking to create multi-family housing, student accommodations, or commercial-residential mixed-use projects.

# **Community Information**

Address 9627 99 Avenue

Subdivision Lac La Biche
City Lac La Biche

County Lac La Biche County

Province Alberta
Postal Code T0A2C0