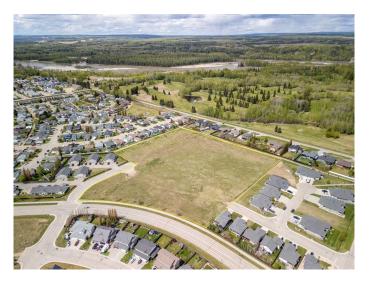

### \$999,000

0 Bedroom, 0.00 Bathroom, Land on 9.63 Acres

NONE, Whitecourt, Alberta

Prime Residential Development Land close to schools, walking trails, Whitecourt Golf and Country Club, Graham Acres Field, and many other town amenities.

Currently zoned Single Family, the town has said they would consider a mix of single-family, multi-family, and light commercial for this parcel given the right overall subdivision layout.

This desirable land is completely cleared, level, well compacted and requires no costly additional fill. All underground services are to the lot line.

Whitecourt needs more affordable housing and for that, this piece of development property is more than ideal.