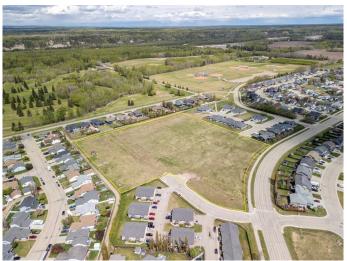

### \$999,000

0 Bedroom, 0.00 Bathroom, Land on 9.63 Acres

NONE, Whitecourt, Alberta

Prime Residential Development Land close to schools, walking trails, Whitecourt Golf and Country Club, Graham Acres Field, and many other town amenities.

Currently zoned Single Family, the town has said they would consider a mix of single-family, multi-family, and light commercial for this parcel given the right overall subdivision layout.

This desirable land is completely cleared, level, well compacted and requires no costly additional fill. All underground services are to the lot line.

Whitecourt needs more affordable housing and for that, this piece of development property is more than ideal.