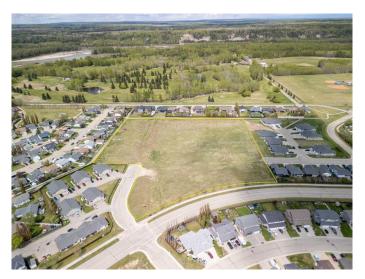

### \$999,000

0 Bedroom, 0.00 Bathroom, Land on 9.63 Acres

NONE, Whitecourt, Alberta

Prime Residential Development Land close to schools, walking trails, Whitecourt Golf and Country Club, Graham Acres Field, and many other town amenities.

Currently zoned Single Family, the town has said they would consider a mix of single-family, multi-family, and light commercial for this parcel given the right overall subdivision layout.

This desirable land is completely cleared, level, well compacted and requires no costly additional fill. All underground services are to the lot line.

Whitecourt needs more affordable housing and for that, this piece of development property is more than ideal.