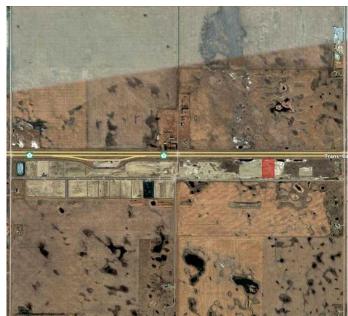

### \$2

0 Bedroom, 0.00 Bathroom, Land on 1.00 Acres

NONE, Rural Wheatland County, Alberta

Prime Industrial/Commercial Land for Lease. Secure a long-term lease in the New Origin Business Park at Dehavlin Airport and invest in a location designed for business success. This flat, industrial/commercial-zoned land offers exceptional highway exposure and easy access to Hwy 1, just 30 minutes from downtown Calgary.

## **Exterior**

Lot Description Cleared, Level, Open Lot

### **Additional Information**

Date Listed February 23rd, 2025

Days on Market 174

Zoning IG Industrial General