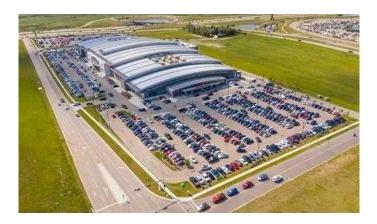

#### \$169,900

0 Bedroom, 0.00 Bathroom, Commercial on 4.00 Acres

NONE, Rural Rocky View County, Alberta

Now is the time to invest while the prices are low!!! New Horizon Mall is a place for family shopping and entertainment. Enjoy the large Sky Castle Playground and the Sky Castle Roller Rink. New stores are opening every week, and traffic is increasing. This double is rented, and the seller is motivated. Lots of indoor and surface parking. Call today for more information.