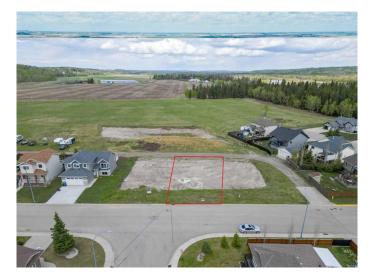

# \$119,000 - 222 12 Avenue Ne, Sundre

MLS® #A2196313

### \$119,000

0 Bedroom, 0.00 Bathroom, Land on 0.15 Acres

NONE, Sundre, Alberta

This exceptional residential building lot in the vibrant town of Sundre offers the perfect opportunity to create your dream home. Situated on the north side of Sundre, this lot provides convenient access to the hospital, school, and recreation center, making it an ideal location for families, retirees, or anyone looking to enjoy small-town living with modern amenities. Sundre is known for its picturesque setting, multiple golf courses, and easy access to West Country recreation, including hiking, fishing, and outdoor adventures in the stunning foothills. Whether you're looking for a peaceful retreat or an active lifestyle, this community has something for everyone. This lot is available for a private build, or you can take advantage of the expertise of Anchored Custom Homes, a trusted builder with a strong track record of quality craftsmanship, to bring your vision to life. Don't miss this opportunity to secure a prime lot in one of Sundre's most desirable areas.