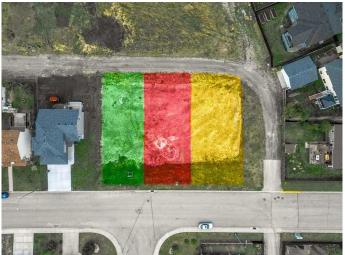

# \$119,000 - 222 12 Avenue Ne, Sundre

MLS® #A2196313

### \$119,000

0 Bedroom, 0.00 Bathroom, Land on 0.15 Acres

NONE, Sundre, Alberta

This exceptional residential building lot in the vibrant town of Sundre offers the perfect opportunity to create your dream home. Situated on the north side of Sundre, this lot provides convenient access to the hospital, school, and recreation center, making it an ideal location for families, retirees, or anyone looking to enjoy small-town living with modern amenities. Sundre is known for its picturesque setting, multiple golf courses, and easy access to West Country recreation, including hiking, fishing, and outdoor adventures in the stunning foothills. Whether you're looking for a peaceful retreat or an active lifestyle, this community has something for everyone. This lot is available for a private build, or you can take advantage of the expertise of Anchored Custom Homes, a trusted builder with a strong track record of quality craftsmanship, to bring your vision to life. Don't miss this opportunity to secure a prime lot in one of Sundre's most desirable areas.