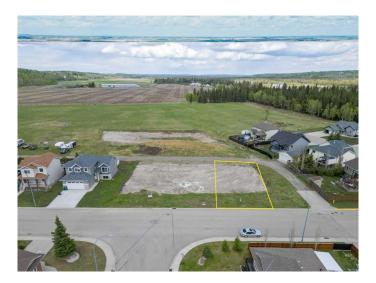

### \$119,000

0 Bedroom, 0.00 Bathroom, Land on 0.15 Acres

NONE, Sundre, Alberta

This exceptional residential building lot in the vibrant town of Sundre offers the perfect opportunity to create your dream home. Situated on the north side of Sundre, this lot provides convenient access to the hospital, school, and recreation center, making it an ideal location for families, retirees, or anyone looking to enjoy small-town living with modern amenities. Sundre is known for its picturesque setting, multiple golf courses, and easy access to West Country recreation, including hiking, fishing, and outdoor adventures in the stunning foothills. Whether you're looking for a peaceful retreat or an active lifestyle, this community has something for everyone. This lot is available for a private build, or you can take advantage of the expertise of Anchored Custom Homes, a trusted builder with a strong track record of quality craftsmanship, to bring your vision to life. Don't miss this opportunity to secure a prime lot in one of Sundre's most desirable areas.