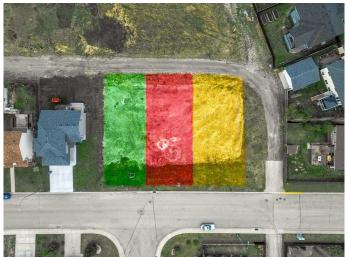

### \$119,000

0 Bedroom, 0.00 Bathroom, Land on 0.15 Acres

NONE, Sundre, Alberta

This exceptional residential building lot in the vibrant town of Sundre offers the perfect opportunity to create your dream home. Situated on the north side of Sundre, this lot provides convenient access to the hospital, school, and recreation center, making it an ideal location for families, retirees, or anyone looking to enjoy small-town living with modern amenities. Sundre is known for its picturesque setting, multiple golf courses, and easy access to West Country recreation, including hiking, fishing, and outdoor adventures in the stunning foothills. Whether you're looking for a peaceful retreat or an active lifestyle, this community has something for everyone. This lot is available for a private build, or you can take advantage of the expertise of Anchored Custom Homes, a trusted builder with a strong track record of quality craftsmanship, to bring your vision to life. Don't miss this opportunity to secure a prime lot in one of Sundre's most desirable areas.