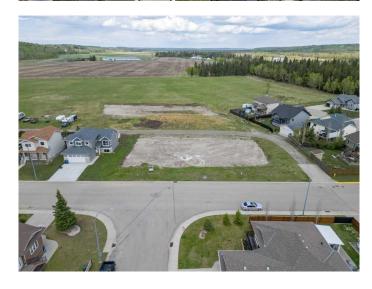

### \$119,000

0 Bedroom, 0.00 Bathroom, Land on 0.15 Acres

NONE, Sundre, Alberta

This exceptional residential building lot in the vibrant town of Sundre offers the perfect opportunity to create your dream home. Situated on the north side of Sundre, this lot provides convenient access to the hospital, school, and recreation center, making it an ideal location for families, retirees, or anyone looking to enjoy small-town living with modern amenities. Sundre is known for its picturesque setting, multiple golf courses, and easy access to West Country recreation, including hiking, fishing, and outdoor adventures in the stunning foothills. Whether you're looking for a peaceful retreat or an active lifestyle, this community has something for everyone. This lot is available for a private build, or you can take advantage of the expertise of Anchored Custom Homes, a trusted builder with a strong track record of quality craftsmanship, to bring your vision to life. Don't miss this opportunity to secure a prime lot in one of Sundre's most desirable areas.