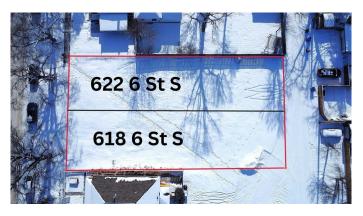

### \$179,000

0 Bedroom, 0.00 Bathroom, Land on 0.14 Acres

London Road, Lethbridge, Alberta

Discover this spacious lot in the well-established London Road neighborhood. Situated just moments from the downtown core, this sought-after location is within walking distance of shops, restaurants, parks, and more. Don't miss the opportunity to invest in a thriving community. Buy now and build when you're ready!