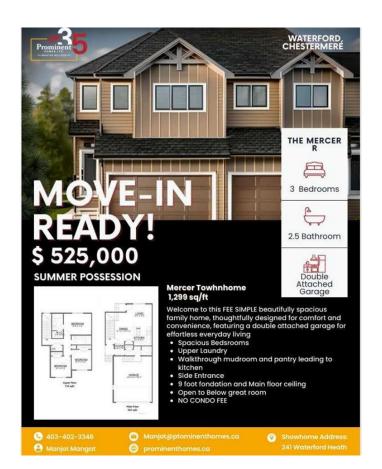

# \$525,000 - 281 Waterford Heath, Chestermere

MLS® #A2196076

### \$525,000

3 Bedroom, 3.00 Bathroom, 1,316 sqft Residential on 0.06 Acres

NONE, Chestermere, Alberta

Welcome to this Brand new home built by award winning builder, Prominent Homes, in the Brand New Community of Waterford! This Beautiful townhouse has NO CONDO FEES and features 3 Bedrooms and 2 and half Bathrooms and Double Attached Garage and includes blinds! THE MAIN floor also features a Gorgeous Kitchen that has an Island, Dining Nook, and Living Room. THE UPPER floor has 3 Bedrooms including a Large Primary Bedroom with a walk in closet and 4 piece Ensuite and Laundry. It also has Alberta New Home Warranty. Possession is June 2025. Call to book your private showing today!

#### **Essential Information**

MLS® # A2196076 Price \$525,000

Bedrooms 3

Bathrooms 3.00

Full Baths 2

Half Baths 1

Square Footage 1,316

Acres 0.06

## **Community Information**

Address 281 Waterford Heath

Subdivision NONE

City Chestermere County Chestermere

Province Alberta
Postal Code T1X2S1