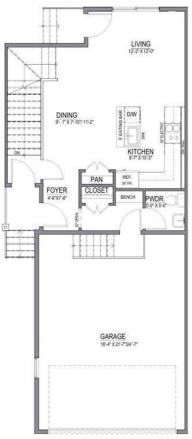

### \$525,000

3 Bedroom, 3.00 Bathroom, 1,316 sqft Residential on 0.06 Acres

NONE, Chestermere, Alberta

Welcome to this Brand new home built by award winning builder, Prominent Homes, in the Brand New Community of Waterford! This Beautiful townhouse has NO CONDO FEES and features 3 Bedrooms and 2 and half Bathrooms and Double Attached Garage and includes blinds! THE MAIN floor also features a Gorgeous Kitchen that has an Island, Dining Nook, and Living Room. THE UPPER floor has 3 Bedrooms including a Large Primary Bedroom with a walk in closet and 4 piece Ensuite and Laundry. It also has Alberta New Home Warranty. Possession is June 2025. Call to book your private showing today!

#### **Amenities**

Parking Spaces 4

Parking Double Garage Attached

# of Garages 2