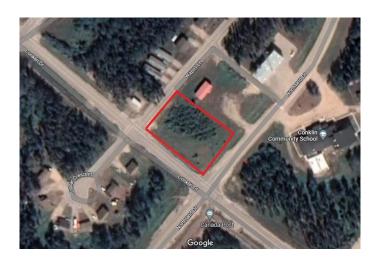

# 261 Northland Drive PRIME COMMERCIAL REAL ESTATE LOT IN THE HEART OF CONKLIN

Don't miss out on this golden opportunity to secure a highly desirable empty lot in one of Conklin's prime locations. This perfectly situated commercial real estate offering is located in the heart of Conklin, surrounded by multiple Oil and Gas operations, work camps, and neighbourhood.

• This lot represents one of four commercially zoned sites in the area that is ready for immediate development.

This vacant lot offers a multitude of investment possibilities, making it an ideal location for various commercial ventures. The community of Conklin provides a stable economic climate, attracting the keen eyed investors, and entrepreneurs alike.

# **Community Information**

Address 261 Northland Drive Rr

Subdivision Conklin City Conklin

County Wood Buffalo

Province Alberta
Postal Code T0P 1H1