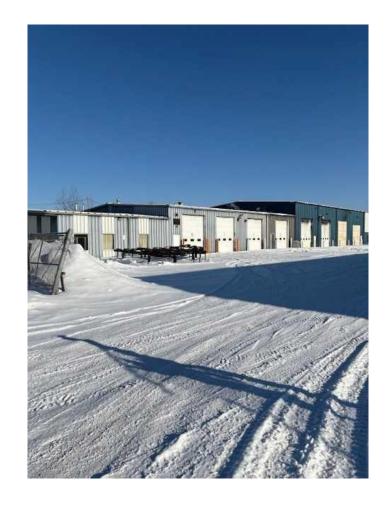

# \$1,300,000 - 1 And 2, 3911 37 Avenue, Whitecourt

MLS® #A2195713

\$1,300,000

0 Bedroom, 0.00 Bathroom, Commercial on 0.00 Acres

NONE, Whitecourt, Alberta

\$700,000. discounted price from Assessment of \$2,017,300.00 to list of 1,300,000.00 this 24,750 s.f. sf bldg on 2.55 acres of land in prime hilltop location close to hiway 43. Building one is 17,250 sf. with front offices and reception area nd back 2 storey offices with 8 overhead doors- 3 are 16 ft. high and bays are 70 ft. deep one double bay, a wash bay and single bay and a quadruple bay hoisting a 5 ton crane... The second building is newer with front office a mezz and triple combo bay and wash bay. 4 overhead doors. in floor and radiant heat. two buildings face each other with common yard space and extra .75 acres at back for parking. fenced yard. access from two streets.. Also holds a 5 ton crane and exhaust fan and booth. THE REASON FOR PRICE REDUCTION THAT THE QUADRUPLE BAY OF THE 1/2 BUILDING SUFFERED A FIRE DAMAGING ELECTRICAL AND POSSIBLY THE CRANE. ALSO CREATING A LOT OF SOOT. ROUGH ESTIMATE OF \$250000.00 VENDOR IS SELLING IN AS IS CONDITION WITHOUT ANY WARRANTYS. This is a bargain for anyone with mechanical aptitude.

Built in 1985

#### **Essential Information**

MLS® # A2195713 Price \$1,300,000 Bathrooms 0.00

0.00 Acres

Year Built 1985

Type Commercial Sub-Type Warehouse

Status Active

## **Community Information**

Address 1 And 2, 3911 37 Avenue

Subdivision NONE

City Whitecourt

County **Woodlands County** 

**Province** Alberta

Postal Code T7S 0C3

Interior

### **Exterior**

Roof Metal

Construction Metal Frame, Metal Siding

Foundation **Poured Concrete** 