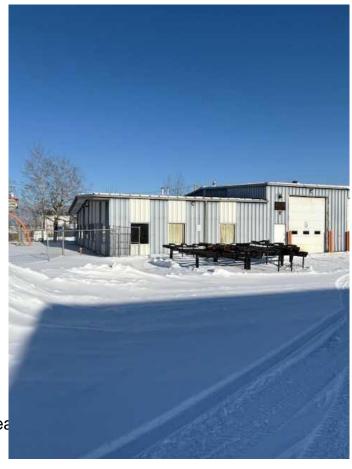

# \$1,300,000 - 1 And 2, 3911 37 Avenue, Whitecourt

MLS® #A2195713

\$1,300,000

0 Bedroom, 0.00 Bathroom, Commercial on 0.00 Acres

NONE, Whitecourt, Alberta

\$700,000. discounted price from Assessment of \$2,017,300.00 to list of 1,300,000.00 this 24,750 s.f. sf bldg on 2.55 acres of land in prime hilltop location close to hiway 43. Building one is 17,250 sf. with front offices and reception area nd back 2 storey offices with 8 overhead doors- 3 are 16 ft. high and bays are 70 ft. deep one double bay, a wash bay and single bay and a quadruple bay hoisting a 5 ton crane... The second building is newer with front office a mezz and triple combo bay and wash bay. 4 overhead doors. in floor and radiant heat. two buildings face each other with common yard space and extra .75 acres at back for parking. fenced yard. access from two streets.. Also holds a 5 ton crane and exhaust fan and booth. THE REASON FOR PRICE REDUCTION THAT THE QUADRUPLE BAY OF THE 1/2 BUILDING SUFFERED A FIRE DAMAGING ELECTRICAL AND POSSIBLY THE CRANE. ALSO CREATING A LOT OF SOOT. ROUGH ESTIMATE OF \$250000.00 VENDOR IS SELLING IN AS IS CONDITION WITHOUT ANY WARRANTYS. This is a bargain for anyone with mechanical aptitude.