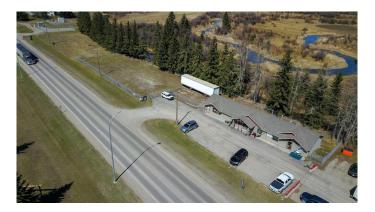

Take advantage of this exceptional opportunity to own a high-visibility commercial property in the thriving heart of Sundre! Located on the busy Highway 27 in a rapidly developing commercial area, this property sees over 22,000 vehicles passing by daily, making it a perfect investment for an established business or a new venture. You can operate your business in Bay 1 while earning rental income from the two additional bays, or easily reconfigure the space into four separate bays.

Ample parking space for up to 10 vehicles. Equipped with a septic holding tank and well. Excellent exposure in a high-traffic area with easy access.

For even more development opportunities, an additional adjacent lot (0.42 acres, MLS number A2160129) is also available for purchase separately.