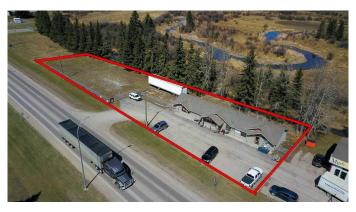

Take advantage of this exceptional opportunity to own a high-visibility commercial property in the thriving heart of Sundre! Located on the busy Highway 27 in a rapidly developing commercial area, this property sees over 22,000 vehicles passing by daily, making it a perfect investment for an established business or a new venture. You can operate your business in Bay 1 while earning rental income from the two additional bays, or easily reconfigure the space into four separate bays.

Two separate lots: the building and a large adjoining fenced lot (fully graveled and fenced), offering expansion potential, parking, or new development opportunities.

Security system in place.

Great expansion potential, with both lots totaling 0.61 acres.

Ample parking space for up to 10 vehicles. Equipped with a septic holding tank and well. Excellent exposure in a high-traffic area with easy access.

For even more development opportunities, an additional adjacent lot (0.42 acres, MLS number A2160129) is also available for purchase separately.