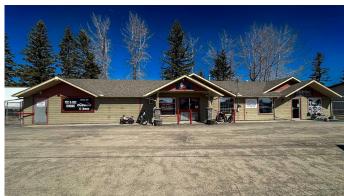

## Property Highlights:

Approx. 2,283 sq. ft. of versatile commercial space, zoned for Highway Commercial use. Recently renovated in 2011, with updates including dormers, roof supports, dividing walls, upgraded entrances, columns, and stonework.

Three bays, two of which are currently leased to established tenants, generating immediate rental income.

The largest bay, currently an E-bike store but could be an amazing camping / outdoor outfitting store, the owner would also be willing to sell E-bike & Parts inventory and website separately.