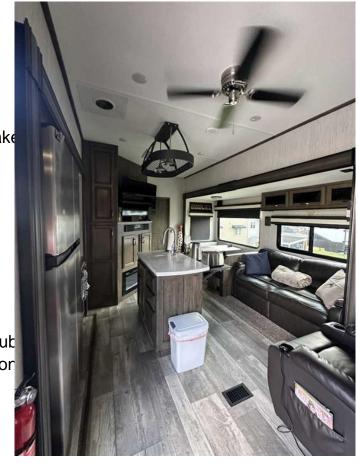

### \$210,000

0 Bedroom, 0.00 Bathroom, Land on 0.07 Acres

Whispering Pines, Rural Red Deer County, Alberta

Welcome to this great lot at Beautiful Whispering Pines Golf & Country Club. This lot is landscaped, comes with a spectacular deck that extends along the side of the RV and around the back of it as well. The lot also comes with a shed for storage. Included with this lot is a 2021 Sandpiper 384 RV that is loaded with many bells and whistles which include an outdoor kitchen, LED lighting, Gas Fireplace, 2 bathrooms and so much more. Come and spend the Spring, Summer and Fall on the lake, swimming in the resort indoor pool or relaxing in the hot tub, dining in the club house restaurant, visiting with your great neighbors, walking throughout the beautiful resort and lake, take the kids for ice cream or to the playground!! This lot is fully serviced with its own power, water and sewer. Lot 5053 at 25054 South Pine Lake Road is 145kms from Calgary, 175kms from Edmonton and 35kms from Red Deer. An easy commute and all on pavement.