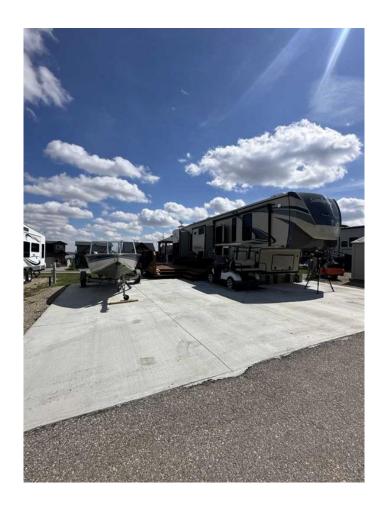

### \$210,000

0 Bedroom, 0.00 Bathroom, Land on 0.07 Acres

Whispering Pines, Rural Red Deer County, Alberta

Welcome to this great lot at Beautiful Whispering Pines Golf & Country Club. This lot is landscaped, comes with a spectacular deck that extends along the side of the RV and around the back of it as well. The lot also comes with a shed for storage. Included with this lot is a 2021 Sandpiper 384 RV that is loaded with many bells and whistles which include an outdoor kitchen, LED lighting, Gas Fireplace, 2 bathrooms and so much more. Come and spend the Spring, Summer and Fall on the lake, swimming in the resort indoor pool or relaxing in the hot tub, dining in the club house restaurant, visiting with your great neighbors, walking throughout the beautiful resort and lake, take the kids for ice cream or to the playground!! This lot is fully serviced with its own power, water and sewer. Lot 5053 at 25054 South Pine Lake Road is 145kms from Calgary, 175kms from Edmonton and 35kms from Red Deer. An easy commute and all on pavement.