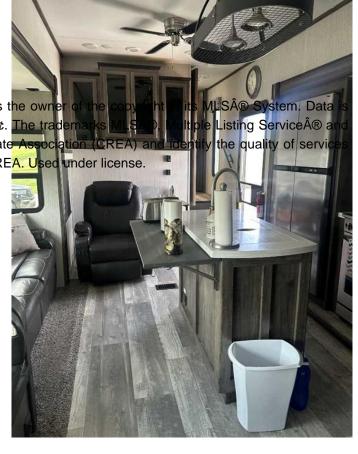

### \$210,000

0 Bedroom, 0.00 Bathroom, Land on 0.07 Acres

Whispering Pines, Rural Red Deer County, Alberta

Welcome to this great lot at Beautiful Whispering Pines Golf & Country Club. This lot is landscaped, comes with a spectacular deck that extends along the side of the RV and around the back of it as well. The lot also comes with a shed for storage. Included with this lot is a 2021 Sandpiper 384 RV that is loaded with many bells and whistles which include an outdoor kitchen, LED lighting, Gas Fireplace, 2 bathrooms and so much more. Come and spend the Spring, Summer and Fall on the lake, swimming in the resort indoor pool or relaxing in the hot tub, dining in the club house restaurant, visiting with your great neighbors, walking throughout the beautiful resort and lake, take the kids for ice cream or to the playground!! This lot is fully serviced with its own power, water and sewer. Lot 5053 at 25054 South Pine Lake Road is 145kms from Calgary, 175kms from Edmonton and 35kms from Red Deer. An easy commute and all on pavement.