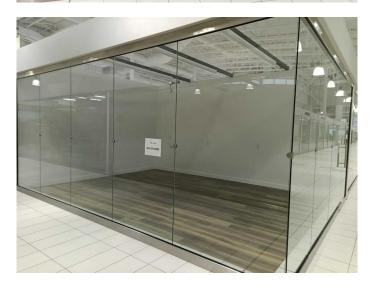

## \$125,000

0 Bedroom, 0.00 Bathroom, Commercial on 1.00 Acres

NONE, Rural Rocky View County, Alberta

Attention Investors! Great opportunity to own this 291 square feet double unit in the growing New Horizon Mall with a monthly rental income! The mall is north of Calgary and South of Airdrie and across from the busy Cross Iron Mills Mall. The mall has one of the biggest local indoor playground (Sky Castle) on the second floor that generates traffic, especially on weekends and holidays. The mall has a heated underground parking that is convenient for customers during winter time. Don't miss out on this opportunity to make passive income!