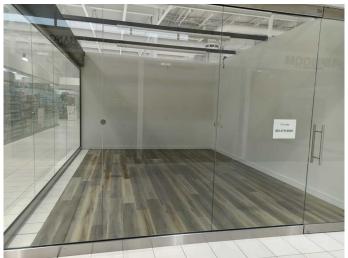

## \$125,000

0 Bedroom, 0.00 Bathroom, Commercial on 1.00 Acres

NONE, Rural Rocky View County, Alberta

Attention Investors! Great opportunity to own this 291 square feet double unit in the growing New Horizon Mall with a monthly rental income! The mall is north of Calgary and South of Airdrie and across from the busy Cross Iron Mills Mall. The mall has one of the biggest local indoor playground (Sky Castle) on the second floor that generates traffic, especially on weekends and holidays. The mall has a heated underground parking that is convenient for customers during winter time. Don't miss out on this opportunity to make passive income!