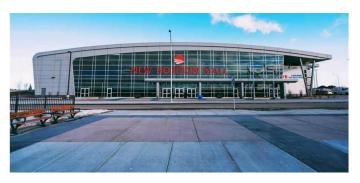

## \$125,000

0 Bedroom, 0.00 Bathroom, Commercial on 1.00 Acres

NONE, Rural Rocky View County, Alberta

Attention Investors! Great opportunity to own this 291 square feet double unit in the growing New Horizon Mall with a monthly rental income! The mall is north of Calgary and South of Airdrie and across from the busy Cross Iron Mills Mall. The mall has one of the biggest local indoor playground (Sky Castle) on the second floor that generates traffic, especially on weekends and holidays. The mall has a heated underground parking that is convenient for customers during winter time. Don't miss out on this opportunity to make passive income!