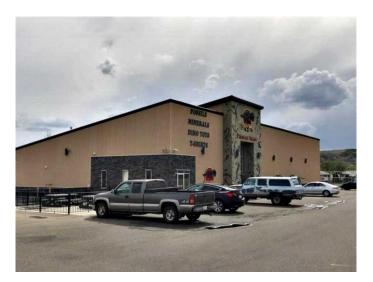

## \$1,825,000

0 Bedroom, 0.00 Bathroom, Commercial on 1.60 Acres

NONE, Drumheller, Alberta

This is a very rare opportunity to own a one of Drumheller's unique tourist destinations! Â This Free standing retail store is approx 10,000+/- sq ft on a 1.5 acre lot and previously housed a very profitable gift store business that sold souvenirs to tourists visiting from all over the world! The remaining business assets are available to purchase separately from a separate seller. Located in Drumheller, a short 1.5 hour drive East of Calgary, on the Dinosaur Trail on the way to the world famous Tyrrell Museum.

#### **Essential Information**

MLS® # A2195263 Price \$1,825,000

Bathrooms 0.00 Acres 1.60 Year Built 2008

Type Commercial

Sub-Type Retail Status Active

# **Community Information**

Address 1381 Dinosaur Trail N

Subdivision NONE

City Drumheller
County Drumheller

Province Alberta

Postal Code T0J 0Y0