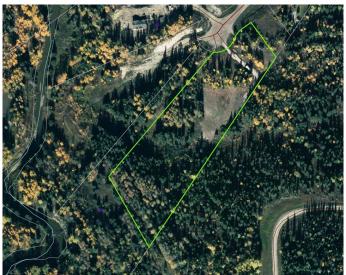

### \$120,000

0 Bedroom, 0.00 Bathroom, Land on 5.07 Acres

NONE, Rural Woodlands County, Alberta

A pretty piece of land, only a few minutes east of Whitecourt. Total of 5.07 acres of land with trees and an approach. Land is mostly level with good options to build. This subdivision backs onto Beaver Creek. Utilities in the subdivision. Start planning your dream home or weekend retreat.

## **Community Information**

Address 4a Township 591 Range Roa

Subdivision NONE

City Rural Woodlands County

County Woodlands County

Province Alberta
Postal Code T7S 1A0