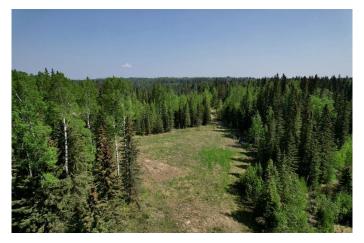

### \$120,000

0 Bedroom, 0.00 Bathroom, Land on 5.07 Acres

NONE, Rural Woodlands County, Alberta

A pretty piece of land, only a few minutes east of Whitecourt. Total of 5.07 acres of land with trees and an approach. Land is mostly level with good options to build. This subdivision backs onto Beaver Creek. Utilities in the subdivision. Start planning your dream home or weekend retreat.