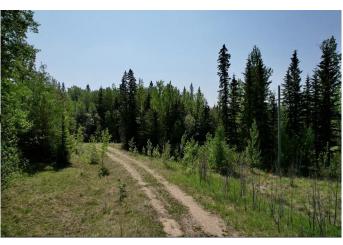

### \$120,000

0 Bedroom, 0.00 Bathroom, Land on 5.07 Acres

NONE, Rural Woodlands County, Alberta

A pretty piece of land, only a few minutes east of Whitecourt. Total of 5.07 acres of land with trees and an approach. Land is mostly level with good options to build. This subdivision backs onto Beaver Creek. Utilities in the subdivision. Start planning your dream home or weekend retreat.