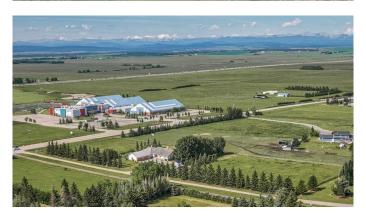

Just five minutes from Calgary's city limits and neighbouring Calaway Park, the property sits in a rapidly growing corridor. Construction is underway on new roadways for Bingham Crossing, a major commercial hub that will feature a Costco and other retail amenitiesâ€"bringing long-term value to the surrounding area.

The existing 3,000+ sq. ft. bungalow offers immediate rental or personal-use potential, with spacious living areas, two wood-burning fireplaces, a 750 sq. ft. west-facing deck with mountain views, and an oversized four-car garage. A partially finished basement with