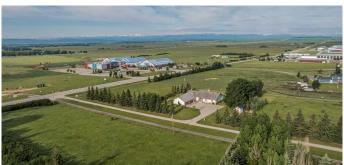

Just five minutes from Calgary's city limits and neighbouring Calaway Park, the property sits in a rapidly growing corridor. Construction is underway on new roadways for Bingham Crossing, a major commercial hub that will feature a Costco and other retail amenitiesâ€"bringing long-term value to the surrounding area.

The existing 3,000+ sq. ft. bungalow offers immediate rental or personal-use potential, with spacious living areas, two wood-burning fireplaces, a 750 sq. ft. west-facing deck with mountain views, and an oversized four-car garage. A partially finished basement with