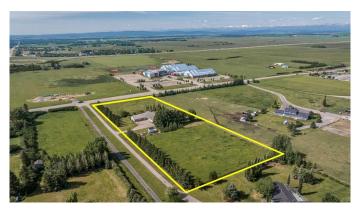

# **\$1,698,000 - 33022 Township Road 250, Rural Rocky View County**

MLS® #A2194997

# \$1,698,000

3 Bedroom, 3.00 Bathroom, 3,211 sqft Residential on 4.00 Acres

Springbank, Rural Rocky View County, Alberta

Springbank Acreage with Commercial Development Potential – 4 Acres in Airport Interface

INVESTOR ALERT! Located at 33022
Township Road 250, this 4-acre property is now confirmed to fall within the Airport
Interface area, following final approval of the Springbank Area Structure Plan (ASP). While currently zoned Rural Residential, its inclusion in this strategic area highlights commercial development potential and opportunities for those exploring future land use changes. Any alternate use would require a re-designation application through Rocky View County, aligned with proposed plans.

Just five minutes from Calgary's city limits and neighbouring Calaway Park, the property sits in a rapidly growing corridor. Construction is underway on new roadways for Bingham Crossing, a major commercial hub that will feature a Costco and other retail amenitiesâ€"bringing long-term value to the surrounding area.

The existing 3,000+ sq. ft. bungalow offers immediate rental or personal-use potential, with spacious living areas, two wood-burning fireplaces, a 750 sq. ft. west-facing deck with mountain views, and an oversized four-car garage. A partially finished basement with