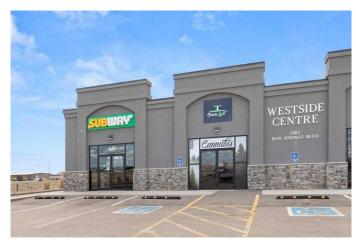

#### \$26

0 Bedroom, 0.00 Bathroom, Commercial on 0.00 Acres

Brier Park Industrial, Medicine Hat, Alberta

Prime Retail Opportunity with Unmatched Highway #1 Exposure Seize the opportunity to own a thriving retail business strategically located between Redcliff and Medicine Hat. Perfectly positioned in a developing area, this location benefits from high traffic and visibility, nestled among popular fast food restaurants including Subway and McDonalds, gas stations, hotels, Costco, and Co-op Place. Established in 2018, this location has built a loyal customer base and is primed for growth. Highlights: Highway #1 Exposure: Maximize visibility and attract a steady flow of customers. Strategic Location: Close proximity to major amenities and attractions. Established Location: Operating successfully since 2018 with a dedicated clientele. Growth Potential: Positioned in a developing area with significant potential for expansion. Versatile Retail Opportunities: The location is suitable for a variety of retail ventures, enhancing its investment appeal. Don't miss out on this exceptional opportunity to establish or expand your retail presence.