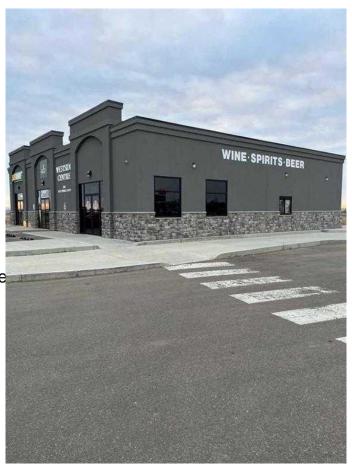

#### \$26

0 Bedroom, 0.00 Bathroom, Commercial on 0.00 Acres

NONE, Medicine Hat, Alberta

Discover prime commercial space at Westside Centre in the heart of Box Springs Business Park, Medicine Hat, Alberta. This contemporary and eye-catching building commands attention from the Trans-Canada Highway, offering excellent visibility for your business. Whether you're envisioning a vibrant restaurant, a dynamic office space, or a bustling retail establishment, this versatile property provides the ideal canvas for your entrepreneurial aspirations. The end bay is thoughtfully designed with a drive-thru option, unlocking even more possibilities to elevate your business concept. Strategically positioned amidst thriving enterprises like Costco, The Keg, Boston Pizza, Princess Auto, McDonald's, Subway, and other reputable establishments, this location enjoys a steady stream of potential customers. The space is ready for customization to suit your unique needs and vision. Take advantage of this opportunity to shape the environment that aligns perfectly with your brand and business goals. Operating costs are estimated at \$8.00 per square foot, ensuring transparency and facilitating your budgeting process. Seize this chance to position your business at the forefront of Medicine Hat's commercial landscape.