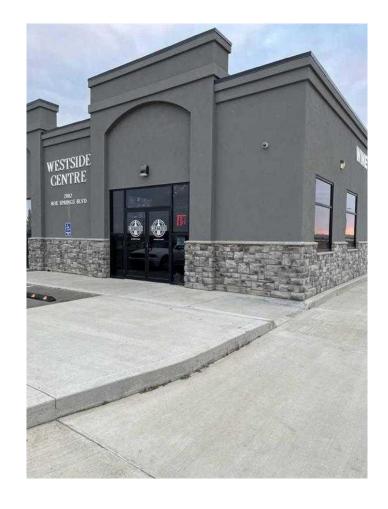

# \$26 - 101, 2882 Box Springs Boulevard, Medicine Hat

MLS® #A2194825

#### \$26

0 Bedroom, 0.00 Bathroom, Commercial on 0.00 Acres

NONE, Medicine Hat, Alberta

Discover prime commercial space at Westside Centre in the heart of Box Springs Business Park, Medicine Hat, Alberta. This contemporary and eye-catching building commands attention from the Trans-Canada Highway, offering excellent visibility for your business. Whether you're envisioning a vibrant restaurant, a dynamic office space, or a bustling retail establishment, this versatile property provides the ideal canvas for your entrepreneurial aspirations. The end bay is thoughtfully designed with a drive-thru option, unlocking even more possibilities to elevate your business concept. Strategically positioned amidst thriving enterprises like Costco, The Keg, Boston Pizza, Princess Auto, McDonald's, Subway, and other reputable establishments, this location enjoys a steady stream of potential customers. The space is ready for customization to suit your unique needs and vision. Take advantage of this opportunity to shape the environment that aligns perfectly with your brand and business goals. Operating costs are estimated at \$8.00 per square foot, ensuring transparency and facilitating your budgeting process. Seize this chance to position your business at the forefront of Medicine Hat's commercial landscape.