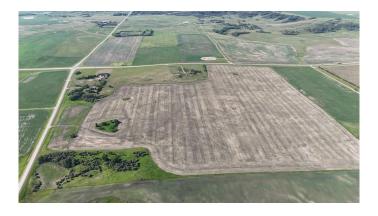

### \$1,579,000

0 Bedroom, 0.00 Bathroom, Land on 143.29 Acres

NONE, Rural Rocky View County, Alberta

143.29 acres of farm land with great mountain views. This property is located near the corner of Hwy 567 and Lochend road just 10 minutes from Calgary city limits and 12 minutes to Airdrie. Plenty of good locations on the property to build your dream home and take in the mountain views. Call today to book a showing before its gone.

#### **Exterior**

Lot Description Farm, Gentle Sloping, Views