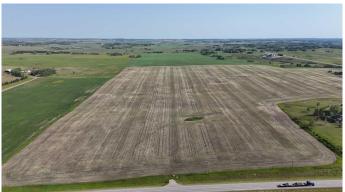

### \$1,579,000

0 Bedroom, 0.00 Bathroom, Land on 143.29 Acres

NONE, Rural Rocky View County, Alberta

143.29 acres of farm land with great mountain views. This property is located near the corner of Hwy 567 and Lochend road just 10 minutes from Calgary city limits and 12 minutes to Airdrie. Plenty of good locations on the property to build your dream home and take in the mountain views. Call today to book a showing before its gone.

#### **Exterior**

Lot Description Farm, Gentle Sloping, Views