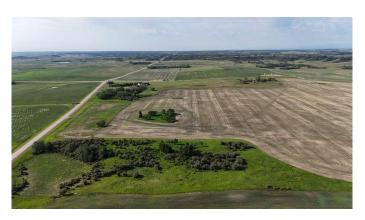

### \$1,579,000

0 Bedroom, 0.00 Bathroom, Land on 143.29 Acres

NONE, Rural Rocky View County, Alberta

143.29 acres of farm land with great mountain views. This property is located near the corner of Hwy 567 and Lochend road just 10 minutes from Calgary city limits and 12 minutes to Airdrie. Plenty of good locations on the property to build your dream home and take in the mountain views. Call today to book a showing before its gone.

#### **Exterior**

Lot Description Farm, Gentle Sloping, Views