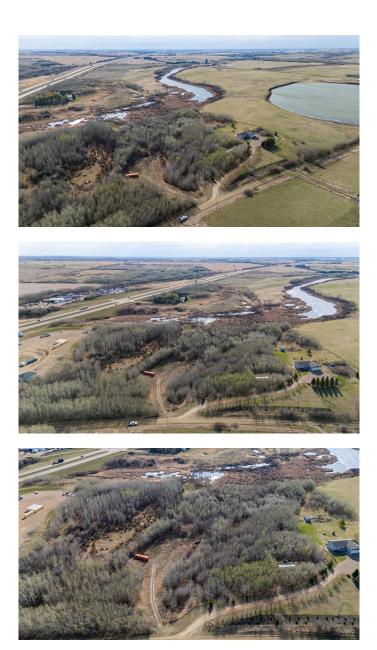

#### \$199,900

0 Bedroom, 0.00 Bathroom, Land on 8.18 Acres

NONE, Rural Vermilion River, County of, Alberta

Make your move and build your dream home here! Set conveniently just off of Highway 16 on Range Road 25 there is very limited gravel from the highway in order to access the land. You will find 8.18 acres of private, natural bush Country Residential land within minutes of the City and close proximity to the Village of Kitscoty. The potential driveway area has had a load of gravel poured. The Seller relays that the East side of the property houses a beaver lodge at times as well as a hill for tobogganing options. A water drilling report was completed in the past and utilities are located nearby. The sea-can on site is negotiable. Buy land  $\hat{a} \in$  "they $\hat{a} \in \mathbb{T}^{M}$ re not making it anymore!