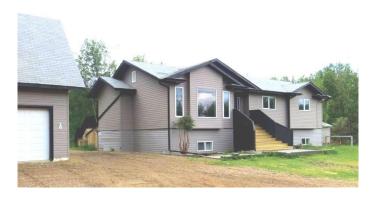

#### \$587,000

5 Bedroom, 3.00 Bathroom, 1,685 sqft Residential on 3.66 Acres

Lakeview Estate\_LLBC, Lac La Biche County, Alberta

Welcome to Lakeview Estates located east of Lac La Biche! This home has 1684 Sq Ft of living space upstairs and another 1535 sq. ft. downstairs! This 5 bedroom 3 bathroom home would work well for a family, and could be made in to 2 separate living spaces. floor has a kitchen, living room, bathroom(s), laundry area, and bedrooms. The home and 3 car garage sit on 3.6 acre fully serviced lot walking distance to the Lac La Biche Golf Course and Sir Winston Churchill Park. You will find a spacious open concept living/dining kitchen that is perfect for entertaining. In warmer seasons head out the patio doors onto the large 2 tiered deck with access to the large private backyard. The master bedroom has a large ensuite with a separate shower and soaker tub. The basement is finished with a future kitchen/bar area, 2 bedrooms, 4 pc bathroom and large family room . Lakeview Estates has been popular rural subdivision of choice for families for decades. There is potential for rent in the upstairs living quarters above the garage. The large 3 stall garage has an already framed residence, ready for finishing and renting out. It consists of a 2 bedroom, one bath and open concept vaulted ceiling kitchen and living area. Take a golf cart to the golf course, the neighbors for visit, or go fishing and boating in five minutes with access to a great boat launch across the causeway.

### **Exterior**

Exterior Features Other

Lot Description Private, Many Trees, Street Lighting

Roof Asphalt Shingle

Construction Mixed

Foundation ICF Block