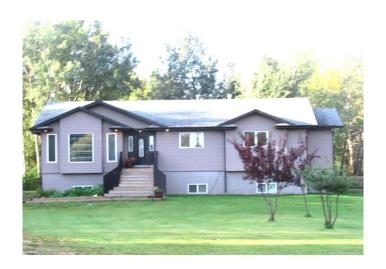

#### \$587,000

5 Bedroom, 3.00 Bathroom, 1,685 sqft Residential on 3.66 Acres

Lakeview Estate\_LLBC, Lac La Biche County, Alberta

Welcome to Lakeview Estates located east of Lac La Biche! This home has 1684 Sq Ft of living space upstairs and another 1535 sq. ft. downstairs! This 5 bedroom 3 bathroom home would work well for a family, and could be made in to 2 separate living spaces. floor has a kitchen, living room, bathroom(s), laundry area, and bedrooms. The home and 3 car garage sit on 3.6 acre fully serviced lot walking distance to the Lac La Biche Golf Course and Sir Winston Churchill Park. You will find a spacious open concept living/dining kitchen that is perfect for entertaining. In warmer seasons head out the patio doors onto the large 2 tiered deck with access to the large private backyard. The master bedroom has a large ensuite with a separate shower and soaker tub. The basement is finished with a future kitchen/bar area, 2 bedrooms, 4 pc bathroom and large family room . Lakeview Estates has been popular rural subdivision of choice for families for decades. There is potential for rent in the upstairs living quarters above the garage. The large 3 stall garage has an already framed residence, ready for finishing and renting out. It consists of a 2 bedroom, one bath and open concept vaulted ceiling kitchen and living area. Take a golf cart to the golf course, the neighbors for visit, or go fishing and boating in five minutes with access to a great boat launch across the causeway.

Built in 2007

#### **Essential Information**

MLS® # A2194199 Price \$587,000

Bedrooms 5
Bathrooms 3.00
Full Baths 3

Square Footage 1,685 Acres 3.66 Year Built 2007

Type Residential Sub-Type Detached

Style Acreage with Residence, Bungalow