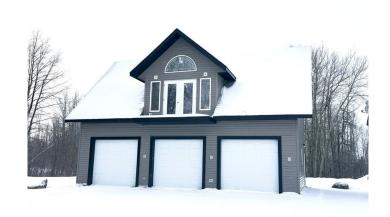

#### \$587,000

5 Bedroom, 3.00 Bathroom, 1,685 sqft Residential on 3.66 Acres

Lakeview Estate\_LLBC, Lac La Biche County, Alberta

Welcome to Lakeview Estates located east of Lac La Biche! This home has 1684 Sq Ft of living space upstairs and another 1535 sq. ft. downstairs! This 5 bedroom 3 bathroom home would work well for a family, and could be made in to 2 separate living spaces. floor has a kitchen, living room, bathroom(s), laundry area, and bedrooms. The home and 3 car garage sit on 3.6 acre fully serviced lot walking distance to the Lac La Biche Golf Course and Sir Winston Churchill Park. You will find a spacious open concept living/dining kitchen that is perfect for entertaining. In warmer seasons head out the patio doors onto the large 2 tiered deck with access to the large private backyard. The master bedroom has a large ensuite with a separate shower and soaker tub. The basement is finished with a future kitchen/bar area, 2 bedrooms, 4 pc bathroom and large family room . Lakeview Estates has been popular rural subdivision of choice for families for decades. There is potential for rent in the upstairs living quarters above the garage. The large 3 stall garage has an already framed residence, ready for finishing and renting out. It consists of a 2 bedroom, one bath and open concept vaulted ceiling kitchen and living area. Take a golf cart to the golf course, the neighbors for visit, or go fishing and boating in five minutes with access to a great boat launch across the causeway.

#### **Amenities**

Parking Spaces 10

Parking Garage Faces Front, Gravel Driveway, Parking Pad, RV Access/Parking,

**Triple Garage Detached** 

# of Garages 3