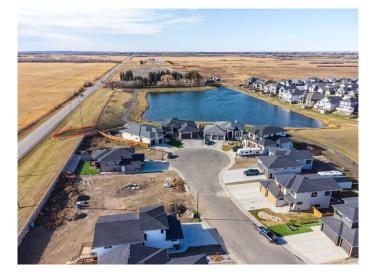

#### \$189,900

0 Bedroom, 0.00 Bathroom, Land on 0.19 Acres

Lakeside, Lloydminster, Alberta

Prime lot available in Lakeside. Welcome to 13 Street Close, a quiet Cul-de-sac location with easy access around Lloydminster. The total lot area is 8,277.45 square feet, with approx. 18 meters lot frontage and 42 meters lot depth. A common back fence is already in place on a raised berm. We can also help with planning and building.

### **Community Information**

| Address     | 6111 13 Streetclose |
|-------------|---------------------|
| Subdivision | Lakeside            |
| City        | Lloydminster        |
| County      | Lloydminster        |
| Province    | Alberta             |
| Postal Code | T9V 3S2             |
|             |                     |