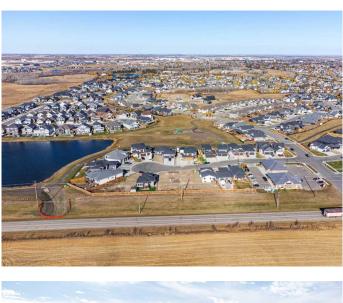

#### \$189,900

0 Bedroom, 0.00 Bathroom, Land on 0.19 Acres

Lakeside, Lloydminster, Alberta

Prime lot available in Lakeside. Welcome to 13 Street Close, a quiet Cul-de-sac location with easy access around Lloydminster. The total lot area is 8,277.45 square feet, with approx. 18 meters lot frontage and 42 meters lot depth. A common back fence is already in place on a raised berm. We can also help with planning and building.

### **Community Information**

| Address     | 6111 13 Streetclose |
|-------------|---------------------|
| Subdivision | Lakeside            |
| City        | Lloydminster        |
| County      | Lloydminster        |
| Province    | Alberta             |
| Postal Code | T9V 3S2             |
|             |                     |