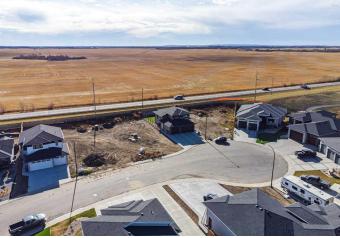

#### \$189,900

0 Bedroom, 0.00 Bathroom, Land on 0.19 Acres

Lakeside, Lloydminster, Alberta

Prime lot available in Lakeside. Welcome to 13 Street Close, a quiet Cul-de-sac location with easy access around Lloydminster. The total lot area is 8,277.45 square feet, with approx. 18 meters lot frontage and 42 meters lot depth. A common back fence is already in place on a raised berm. We can also help with planning and building.

### Exterior

Lot Description Rectangular Lot