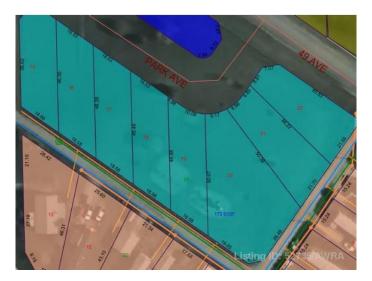

# \$14,900 - 3 Park Ave (48 Ave), Mayerthorpe

MLS® #A2193931

### \$14,900

0 Bedroom, 0.00 Bathroom, Land on 0.21 Acres

NONE, Mayerthorpe, Alberta

Build on a new street with a park out your front window! These lots are priced great and offer a well thought out new development in Mayerthorpe. The Park Avenue Playground and Outdoor Fitness Facility is just across the street - such an amazing addition to the value of the lot. This street is zoned for new homes only and there is plenty of room for a garage.

#### **Community Information**

Address 3 Park Ave (48 Ave)

Subdivision NONE

City Mayerthorpe

County Lac Ste. Anne County

Province Alberta
Postal Code T0E 1N0