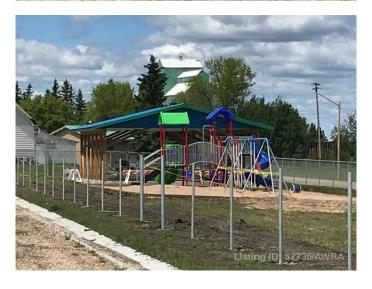

### \$14,900

0 Bedroom, 0.00 Bathroom, Land on 0.21 Acres

NONE, Mayerthorpe, Alberta

Build on a new street with a park out your front window! These lots are priced great and offer a well thought out new development in Mayerthorpe. The Park Avenue Playground and Outdoor Fitness Facility is just across the street - such an amazing addition to the value of the lot. This street is zoned for new homes only and there is plenty of room for a garage.