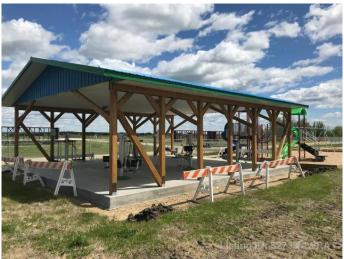

### \$14,900

0 Bedroom, 0.00 Bathroom, Land on 0.21 Acres

NONE, Mayerthorpe, Alberta

Build on a new street with a park out your front window! These lots are priced great and offer a well thought out new development in Mayerthorpe. The Park Avenue Playground and Outdoor Fitness Facility is just across the street - such an amazing addition to the value of the lot. This street is zoned for new homes only and there is plenty of room for a garage.