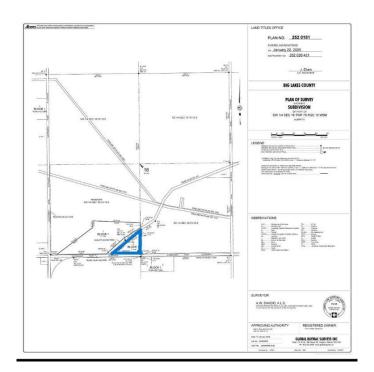

# **Community Information**

Address 752 Township

Subdivision NONE

City High Prairie

County Big Lakes County

Province Alberta

Postal Code T0G 1E0

### **Additional Information**

Date Listed February 10th, 2025

Days on Market 180

Zoning Country Residential