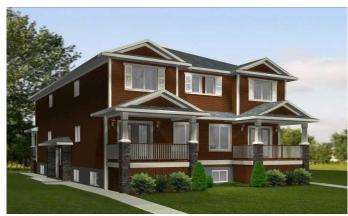

#### \$189,900

0 Bedroom, 0.00 Bathroom, Land on 1.29 Acres

NONE, Claresholm, Alberta

1.29 Acres: Builder/Development Opportunity to build 32 UNITS in the town of Claresholm.

This lot is zoned Multiple Residentialâ€"R4, ideal for medium-density housing within Claresholm. This zoning district integrates high-quality multi-unit dwelling environments into existing or proposed residential neighbourhoods, enhancing the area's residential appeal. With town approval, the site offers the potential for constructing multiple housing units, addressing Claresholm's current housing shortage.

Zoning Description R4 – Multiple Residential complies with a max 32-unit plan (four 8 plex) as described in the pictures attached.

MLS® # A2193750 Price \$189,900

Bathrooms 0.00 Acres 1.29 Type Land

Sub-Type Residential Land