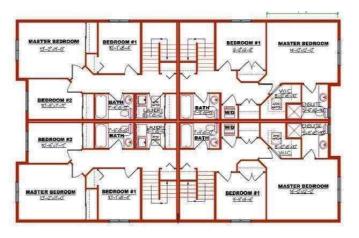

Zoning Description R4 – Multiple Residential complies with a max 32-unit plan (four 8 plex) as described in the pictures attached.

MLS® # A2193750 Price \$189,900

Bathrooms 0.00 Acres 1.29 Type Land

Sub-Type Residential Land